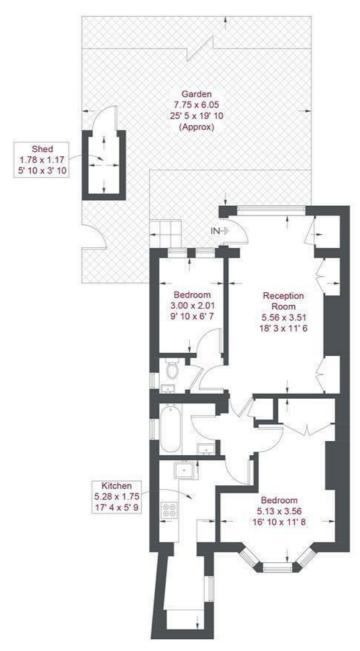

## Oxford Road

Approximate Gross Internal Area = 629 sq ft / 58.4 sq m Shed = 18 sq ft / 1.7 sq m Total = 647 sq ft / 60.1 sq m

> Not to scale, for guidance only and must not be relied upon as a statement of fact All measurements and areas are approximate only and have been prepared in accordance with the current edition of the RICS Code of Measuring Practice