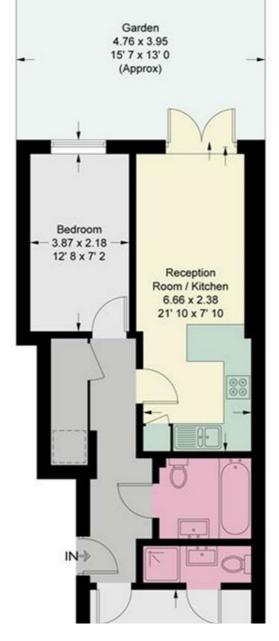

This stunning property is a real show stopper, with high ceilings and lots of natural light with a superb layout, ideal for entertaining. Both bedrooms are doubles with fitted wardrobes, two luxurious bathrooms (One En-Suite with a separate shower and full size bath) and additional storage.

Two Bedroom

Open Plan Livingroom

Two Bathroom

- Amazing Transport Links
- Outstanding Local Schools
- River Road, Prime East Putney Location
- South Facing Garden
- Direct Views of Wandsworth Park and River Thames