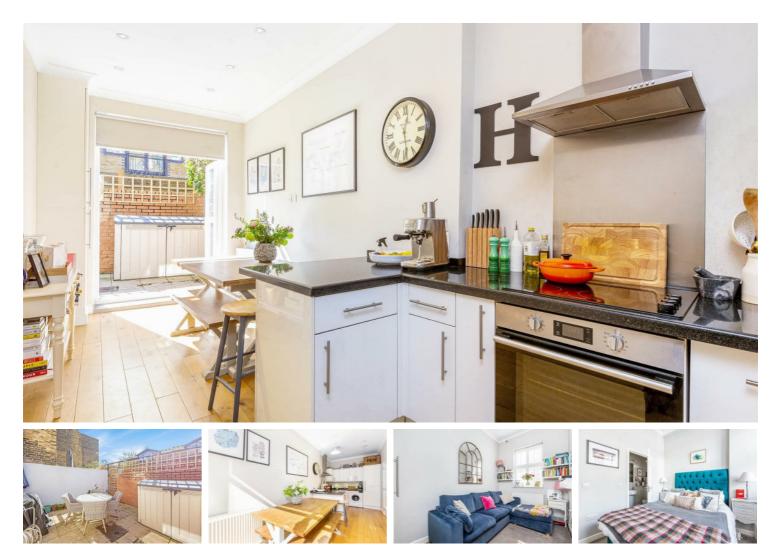

## Putney Bridge Road, London, SW15

New to market, this beautiful two bedroom, two bathroom, flat is presented in excellent condition throughout with a stunning open plan fully equipped kitchen located in Putney Bridge Road, just around the corner from Brandlehow Primary School in East Putney.

This stunning property is a real show stopper, with high ceilings and lots of natural light with a superb layout, ideal for entertaining. Both bedrooms are doubles with fitted wardrobes, two luxurious bathrooms (One En-Suite with a separate shower and full size bath) and additional storage.

Two Bedroom

Open Plan Livingroom

Two Bathroom

- Amazing Transport Links
- Outstanding Local Schools
- River Road, Prime East Putney Location
- South Facing Garden
- Direct Views of Wandsworth Park and River Thames