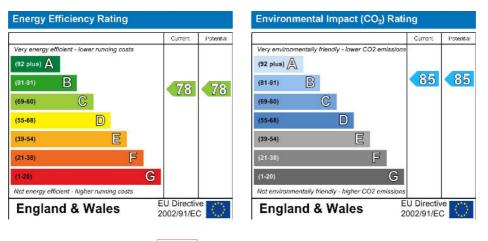

角角角

Deposit Required: £1,730.76

Minimum Term: 12 months

Holding Deposit: £346.15 (one week's rent)

Image: Properties of the properties

OPEN 7 DAYS A WEEK • Weekdays until 9pm • Weekends until 5pm