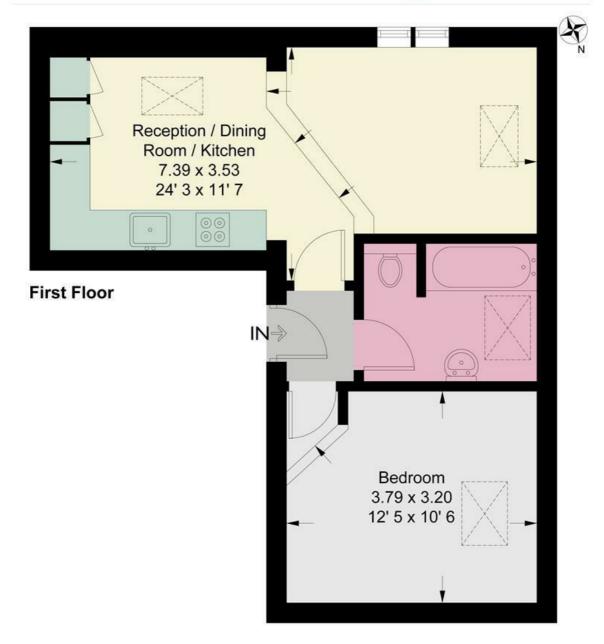

### Lambourn House

Approximate Gross Internal Area = 456 sq ft / 42.4 sq m

This plan is not to scale and must be used as layout guidance only. All measurements and areas are approximate and should not be relied upon to provide accurate information. This plan must not be relied upon when making property valuations, design considerations or any other such relevant decisions. We accept no responsibility or liability (whether in contract, tor tor otherwise) in relation to any loss whatsoever arising from or in connection with any use of this plan or the adequacy, accuracy or completeness of it or any information within it.