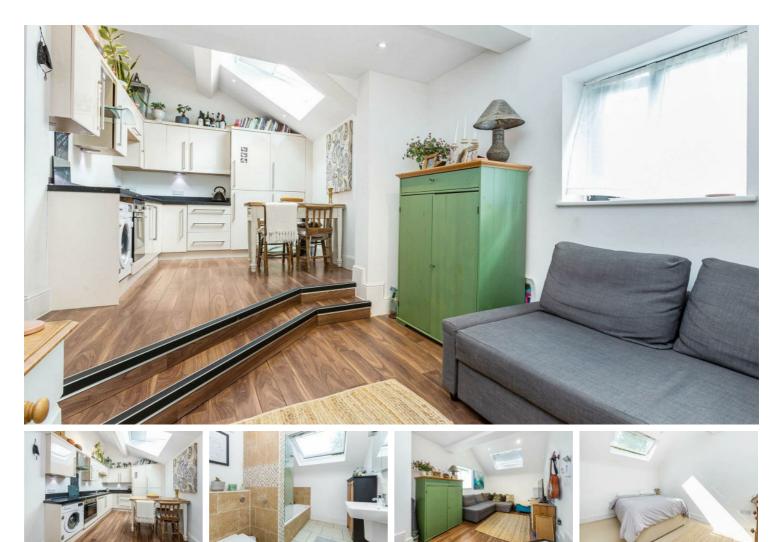

#### Lambourn House, Mortlake, SW14

#### Per Month

Fantastic first floor apartment situated minutes from Mortlake Station (24mins to Waterloo) and within close proximity to East Sheen town centre with its array of shops, cafes and restaurants. The property benefits from a spacious open plan living area with high vaulted ceilings, modern fitted kitchen with integrated appliances, double bedroom, bathroom suite with shower over the bath and a separate cloakroom. Further benefits include wooden flooring throughout with underfloor heating. Lambourn House is also a short walk from Barnes and the River Thames.