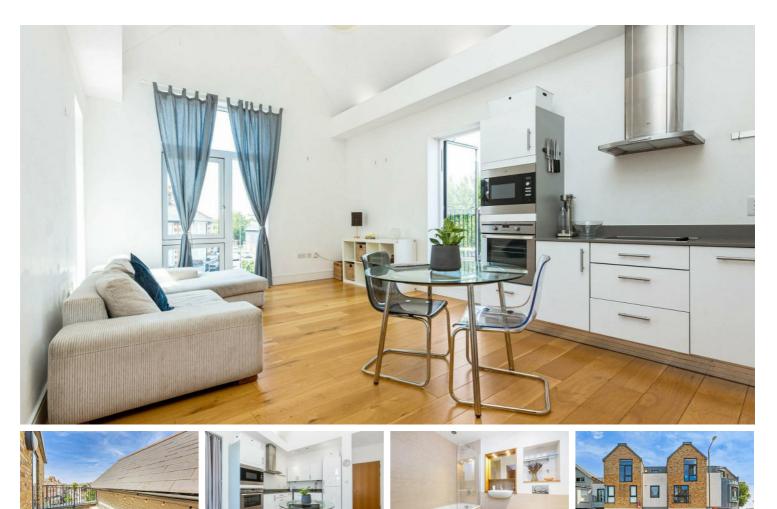

## £2,500

Chelsea House is modern, purpose built apartment block, ideally situated for all of the local shops and amenities at the end of White Hart Lane in Barnes. This light and spacious (778 sq ft) apartment is located on the second floor and is arranged to provide two double bedrooms, the main bedroom having fitted wardrobes and both bedrooms have access out to a private terrace. Bedroom one has a stylish en-suite shower room, with bedroom two having use of a further modern bathroom that leads from the hallway. There is a spacious living/dining room which has a southerly aspect and lovely vaulted ceilings that incorporates a modern kitchen area with stone worktops, integrated appliances and has access out to to wo separate, private terraces, one of which is a good size and both have a southerly aspect. Barnes Bridge Station is few minutes walk away, along with Barnes village. There are also a number of outstanding schools in the local area.

Deposit Required £2,884.61 Minimum Term: 12 months Holding Deposit: £576.92

- Two Double Bedrooms
- Two Stylish Shower/Bathrooms
- Spacious Living Area With Vaulted Ceilings
- Modern Kitchen With Integrated Appliances
- EPC Rating C