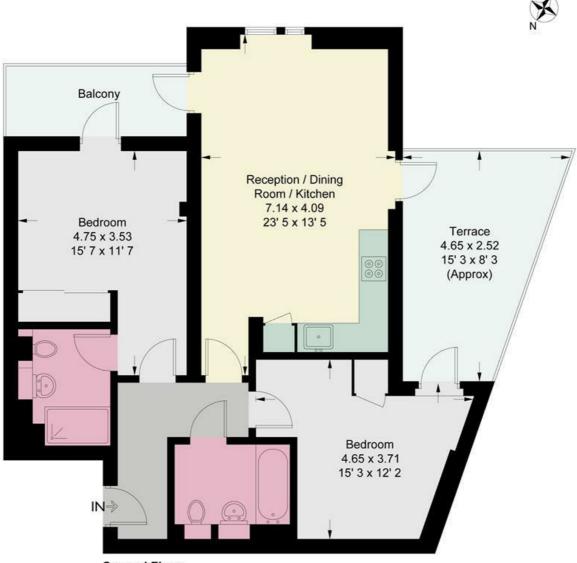

## **Chelsea House**

Approximate Gross Internal Area = 778 sq ft / 72.3 sq m

Second Floor

This plan is not to scale and must be used as layout guidance only. All measurements and areas are approximate and should not be relied upon to provide accurate information. This plan must not be relied upon when making property valuations, design considerations or any other such relevant decisions. We accept no responsibility or liability (whether in contract, tort or otherwise) in relation to any loss whatsoever arising from or in connection with any use of this plan or the adequacy, accuracy or completeness of it or any information within it.