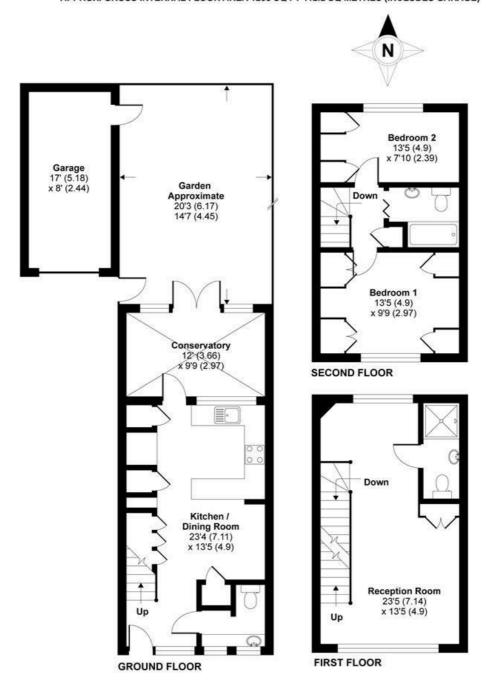

## The Elms, London, SW13

APPROX. GROSS INTERNAL FLOOR AREA 1208 SQ FT 112.2 SQ METRES (INCLUDES GARAGE)

Whilst every attempt has been made to ensure the accuracy of the floor plan contained here, measurements of doors, windows and rooms are approximate and no responsibility is taken for any error, omission or misstatement. These plans are for representation purposes only as defined by RICS Code of Measuring Practice and should be used as such by any prospective purchaser. Specifically no guarantee is given on the total square footage of the property if quoted on this plan. Any figure given is for initial guidance only and should not be relied on as a basis of valuation.