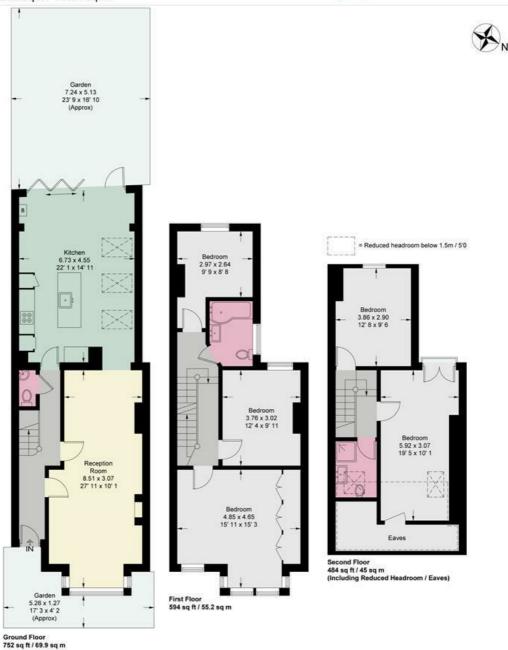

## White Hart Lane

Approximate Gross Internal Area = 1701 sq ft / 158.1 sq m (Excluding Reduced Headroom / Eaves) Reduced Headroom / Eaves = 129 sq ft / 12 sq m Total = 1830 sq ft / 170.1 sq m

JAMES

ANDERSON

This plan is not to scale and must be used as layout guidance only. All measurements and areas are approximate and should not be relied upon to provide accurate information. This plan must not be relied upon when making property valuations, design considerations or any other such relevant decisions. We accept no responsibility or liability (whether in contract, tor to rotherwise) in relation to any loss whatsoever arising from or in connection with any use of this plan or the adequacy, accuracy or completeness of it or any information within it.