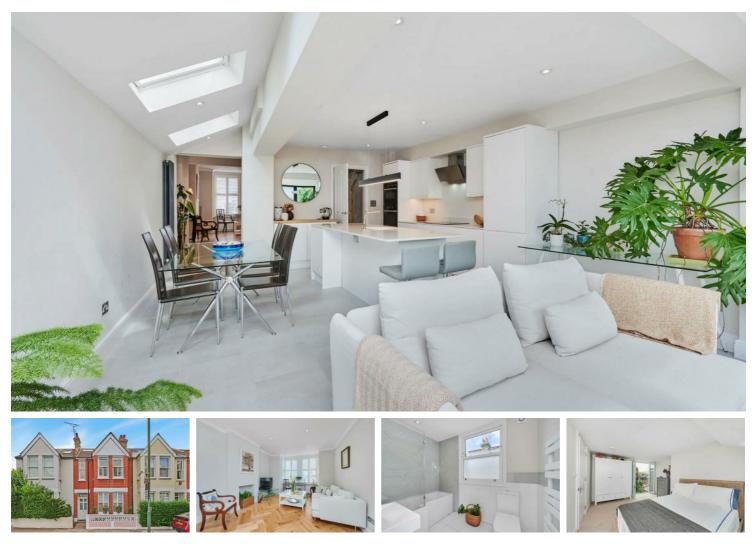

#### Asking Price

Exceptional, refurbished and extended, period family home, located in a highly desirable area of Barnes with a west facing rear garden. This beautifully presented, and larger than average property (over 1700 sq ft) provides superb, modern and light accommodation arranged over three floors. The ground floor offers a lovely, spacious double reception room, with attractive wooden flooring, a cloakroom, and an absolutely stunning, kitchen/dining/family room, which is a particular feature of the property, fitted with integrated appliances, a central island and doors out to the rear garden. The first floor comprises three bedrooms, one with fitted wardrobes and a stylish family bathroom. An impressive loft conversion has created a dual aspect double bedroom with Juliet balcony and en-suite shower room, plus an additional bedroom, giving this property five double bedrooms. The rear garden is a good size and enclosed with a westerly aspect and rear pedestrian access. White Hart Lane is a popular location close to outstanding local schools and is conveniently placed for the shops and amenities on White Hart Lane and Barnes Village. Barnes Bridge Station is a short walk away. Council Tax Band F.

- Five Double Bedrooms

- Stylish Bathroom, En-Suite & Cloakroom
- Spacious Double Reception Room
- Stunning Kitchen/Dining/Family Room
- EPC Rating D / Council Tax F / Freehold
- Barnes Bridge Station
- 👌 Outstanding Local Schools
- Beautifully Extended & Refurbished
- West Facing Rear Garden
- Period Mid-Terrace Property