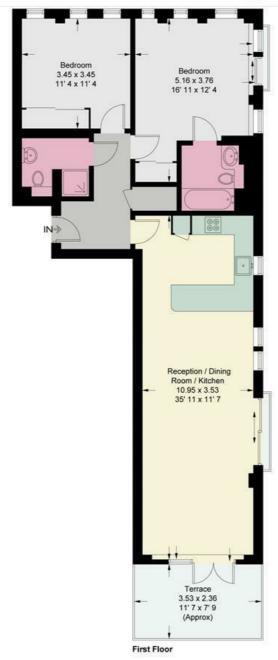

## Lower Richmond Road, Richmond, TW9

£2,200 Per Month

Per Month

SHORT LET. A striking and generously proportioned two-bedroom apartment with a private west facing roof terrace and secure underground parking. The property occupies an advantageous position within the development with its accommodation arranged to provide entrance hallway, a wonderful dual aspect open plan kitchen / reception room that extends 35ft, an impressive light and airy principal bedroom with en-suite bathroom, a second double bedroom and a family shower room. There is also a wonderful private west facing roof terrace, ideal for al-fresco dining that is accessed from the living area. Further benefits include ample built-in storage throughout including fully fitted wardrobes in both bedrooms, well-appointed communal areas and secure underground parking. Forsyth House is ideally positioned with easy access to the amenities of East Sheen, Kew and Richmond. Darrell Primary, Kew Riverside Primary, Holy Trinity Primary and Thomson House are the nearest schools.

Excellent Local Schools Nearby

South West Facing Roof Terrace

Secure Underground Parking

This plan is not to scale and must be used as layout guidance only. All measurements and areas are approximate and should not be relied upon to provide accurate information. This plan must not be relied upon when making property valuations, design considerations or any other such relevant decisions. We accept no responsibility or liability (whether in contract, tort or otherwise) in relation to any loss whatsoever arising from or in connection with

any use of this plan or the adequacy, accuracy or completeness of it or any information within it.