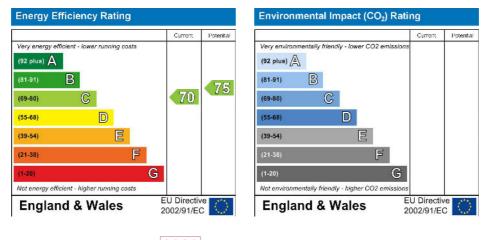

Brunel court is ideally located for Barnes Primary as well as Barnes Bridge Station and the shops and Cafe's on White Hart Lane.

Deposit Required £2,250 Minimum Term: 12 months Holding Deposit: £450

- Three Bedroom Flat Modern Bathroom
- Spacious Reception Room
- Kitchen/breakfast Room
- EPC Rating C -)