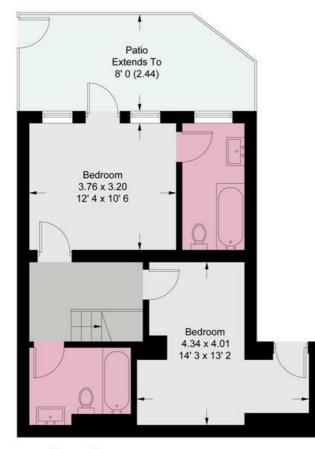

### **Dryburgh Court**

Approximate Gross Internal Area = 894 sq ft / 83.1 sq m

Lower Ground Floor 479 sq ft / 44.5 sq m

Ground Floor 415 sq ft / 38.6 sq m

This plan is not to scale and must be used as layout guidance only. All measurements and areas are approximate and should not be relied upon to provide accurate information. This plan must not be relied upon when making property valuations, design considerations or any other such relevant decisions. We accept no responsibility or liability (whether in contract, tort or otherwise) in relation to any loss whatsoever arising from or in connection with any use of this plan or the adequacy, accuracy or completeness of it or any information within it.