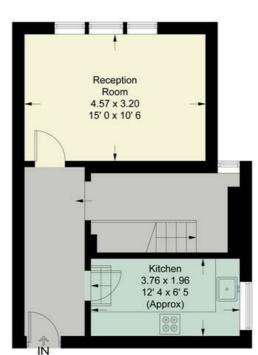

### **Dryburgh Court**

Approximate Gross Internal Area = 894 sq ft / 83.1 sq m

Lower Ground Floor 479 sq ft / 44.5 sq m

Ground Floor 415 sq ft / 38.6 sq m

This plan is not to scale and must be used as layout guidance only. All measurements and areas are approximate and should not be relied upon to provide accurate information. This plan must not be relied upon when making property valuations, design considerations or any other such relevant decisions. We accept no responsibility or liability (whether in contract, tort or otherwise) in relation to any loss whatsoever arising from or in connection with any use of this plan or the adequacy, accuracy or completeness of it or any information within it.