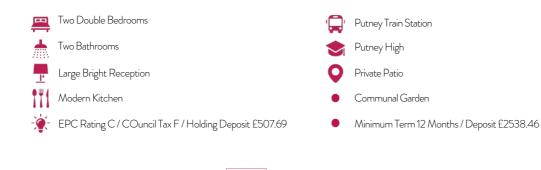

#### Per Month

A bright and spacious, recently refurbished, split level two bedroom conversion flat which is conveniently located for Putney town centre, the River Thames and transport links. The property further benefits from two bathrooms, communal gardens and off street parking. Comprising lounge, fitted kitchen, bathroom with over bath shower and two spacious double bedrooms, one with an ensuite, private courtyard garden and communal gardens.