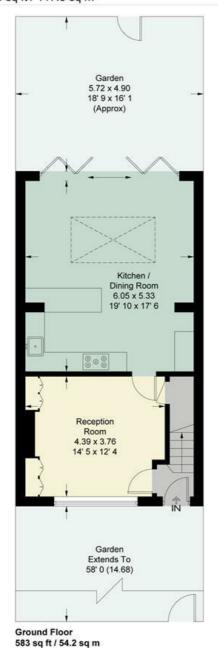

## **Thompson Avenue**

Approximate Gross Internal Area = 1169 sq ft / 108.6 sq m (Excluding Reduced Headroom / Eaves)
Reduced Headroom / Eaves = 96 sq ft / 8.9 sq m
Total = 1265 sq ft / 117.5 sq m

Second Floor 347 sq ft / 32.2 sq m (Including Reduced Headroom / Eaves)

First Floor 335 sq ft / 31.1 sq m

This plan is not to scale and must be used as layout guidance only. All measurements and areas are approximate and should not be relied upon to provide accurate information. This plan must not be relied upon when making property valuations, design considerations or any other such relevant decisions. We accept no responsibility or liability (whether in contract, tort or otherwise) in relation to any loss whatsoever arising from or in connection with any use of this plan or the adequacy, accuracy or completeness of it or any information within it.