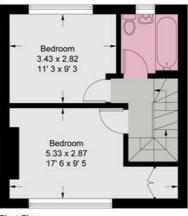

## **Thompson Avenue**

Approximate Gross Internal Area = 1169 sq ft / 108.6 sq m (Excluding Reduced Headroom / Eaves)
Reduced Headroom / Eaves = 96 sq ft / 8.9 sq m
Total = 1265 sq ft / 117.5 sq m

Second Floor 347 sq ft / 32.2 sq m (Including Reduced Headroom / Eaves)

First Floor 335 sq ft / 31.1 sq m

This plan is not to scale and must be used as layout guidance only. All measurements and areas are approximate and should not be relied upon to provide accurate information. This plan must not be relied upon when making property valuations, design considerations or any other such relevant decisions. We accept no responsibility or liability (whether in contract, tort or otherwise) in relation to any loss whatsoever arising from or in connection with any use of this plan or the adequacy, accuracy or completeness of it or any information within it.