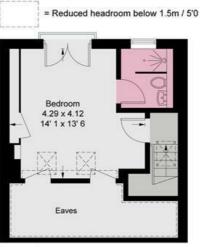

## **Thompson Avenue**

Approximate Gross Internal Area = 1169 sq ft / 108.6 sq m (Excluding Reduced Headroom / Eaves)
Reduced Headroom / Eaves = 96 sq ft / 8.9 sq m
Total = 1265 sq ft / 117.5 sq m

Second Floor 347 sq ft / 32.2 sq m (Including Reduced Headroom / Eaves)

First Floor 335 sq ft / 31.1 sq m

This plan is not to scale and must be used as layout guidance only. All measurements and areas are approximate and should not be relied upon to provide accurate information. This plan must not be relied upon when making property valuations, design considerations or any other such relevant decisions. We accept no responsibility or liability (whether in contract, tort or otherwise) in relation to any loss whatsoever arising from or in connection with any use of this plan or the adequacy, accuracy or completeness of it or any information within it.