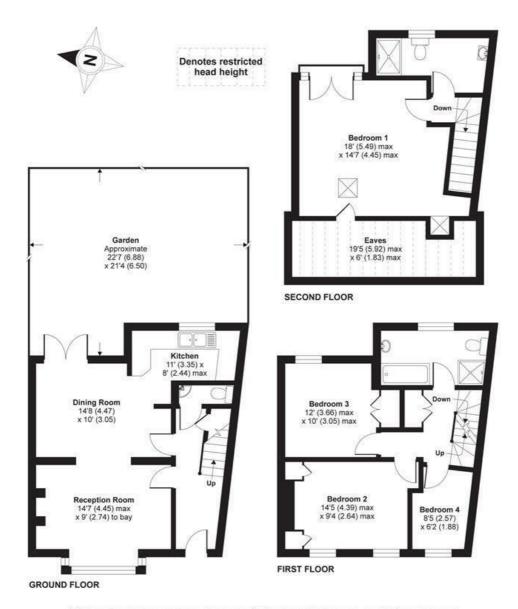

## Lewin Road, East Sheen, SW14

£3,250 Per Month

Per Month

This four bedroom cottage is situated on a quiet cul-de-sac and boasts accommodation over three floors. The ground floor offers a double reception with wooden flooring and doors leading to a PRIVATE GARDEN at the rear, a modern fitted kitchen with appliances and W/C. The first floor comprises of two double bedrooms, a further single bedroom and family bathroom with bath and separate walk in shower. The well converted loft provides a spacious principle bedroom with a Juliette balcony overlooking the rear and a further bathroom. Lewin Road is a sought after road, a short walk from Mortlake Station (24 minutes to Waterloo), Richmond Park and the River Thames. Bus routes to Hammersmith and Putney Underground Stations are moments from the front door. East Sheen Primary School and Richmond Academy are close by, as is Palewell Common with children's play area and many sporting activities available.

## Lewin Road, East Sheen, SW14

APPROX. GROSS INTERNAL FLOOR AREA 1219 SQ FT 113.7 SQ METRES (EXCLUDES RESTRICTED HEAD HEIGHT)

Whilst every attempt has been made to ensure the accuracy of the floor plan contained here, measurements of doors, windows and rooms are approximate and no responsibility is taken for any error, omission or misstatement. These plans are for representation purposes only as defined by RICS Code of Measuring Practice and should be used as such by any prospective purchaser. Specifically no guarantee is given on the total square footage of the property if quoted on this plan. Any figure given is for initial guidance only and should not be relied on as a basis of valuation.