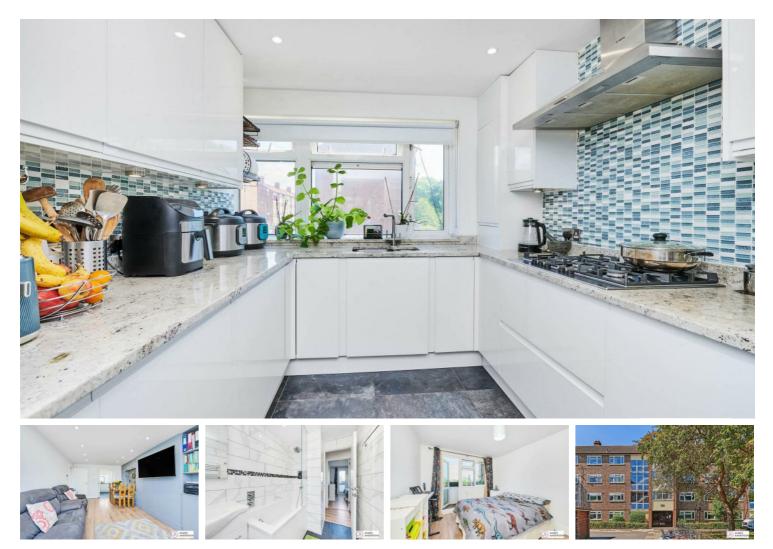

## **TO LET** Westfields, Barnes, SW13

£2,000

Well-presented and neutrally decorated purpose built first floor flat located in Barnes. The accommodation comprises entrance hall, reception room, kitchen, three bedrooms and bathroom. The property further benefits from double-glazing to all windows, two additional storage cupboards, well kept communal gardens and balcony.

Three bedrooms

- Bright Reception Room
- Recently Installed Kitchen

- 🚽 🛛 Barnes Bridge Station
- 🕏 🛛 Barnes Primary School
- Balcony
- First Floor Apartment
- Council Tax Band D (£2022)

OPEN 7 DAYS A WEEK • Weekdays until 9pm • Weekends until 5pm