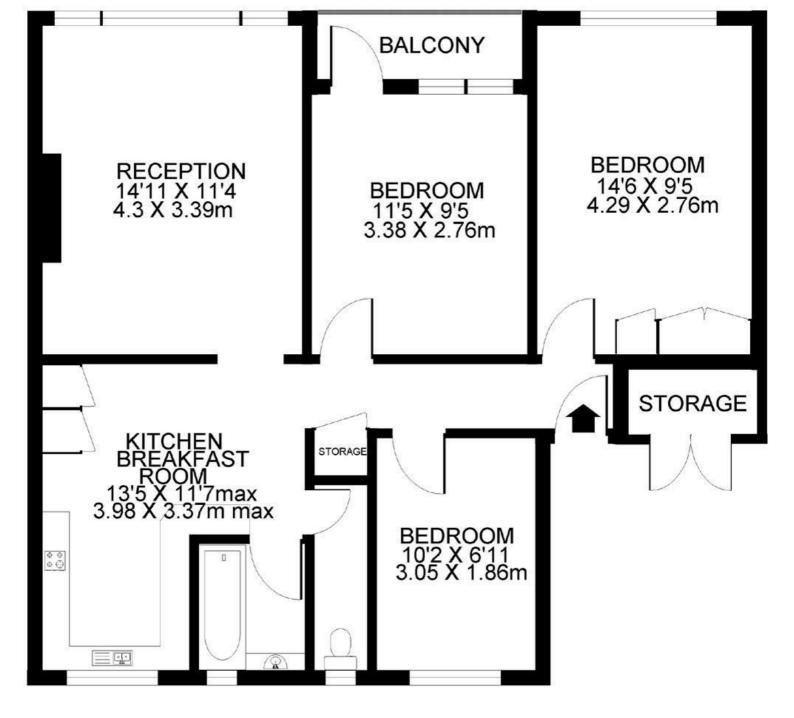

## **TO LET** Westfields, Barnes, SW13

£2,000

Well-presented and neutrally decorated purpose built first floor flat located in Barnes. The accommodation comprises entrance hall, reception room, kitchen, three bedrooms and bathroom. The property further benefits from double-glazing to all windows, two additional storage cupboards, well kept communal gardens and balcony.

Three bedrooms

- Bright Reception Room
- Recently Installed Kitchen

- 🚽 🛛 Barnes Bridge Station
- 🕏 🛛 Barnes Primary School
- Balcony
- First Floor Apartment
- Council Tax Band D (£2022)

OPEN 7 DAYS A WEEK • Weekdays until 9pm • Weekends until 5pm