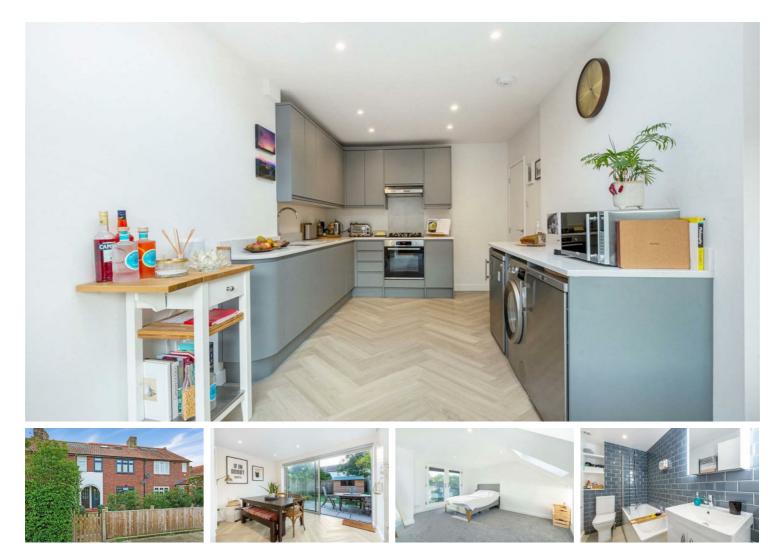

# £3,000 Per Month

Per Month

An exceptional family house located moments from Hammersmith Bridge. This stunning home has been recently refurbished to provide stylish living for the growing family. The property is arranged over three floors to provide three bedrooms, a family bathroom, a spacious living room, guest cloakroom/wc and an open plan kitchen/family room that opens onto the landscaped garden. Everdon Road is a popular location that is conveniently placed for the amenities of Barnes Village and Castelnau. For the commuter Hammersmith with its underground network is only a short walk away.

- Three Double Bedrooms
- Modern Family Bathroom
- Spacious Reception
- 🚺 Large Open Plan Kitchen

- 🛱 🛛 Hammersmith Tube
- Outstanding Local Schools
- ♀ Castelnau Recreation Ground
- Private Garden
- Council Tax Band D (£2022)