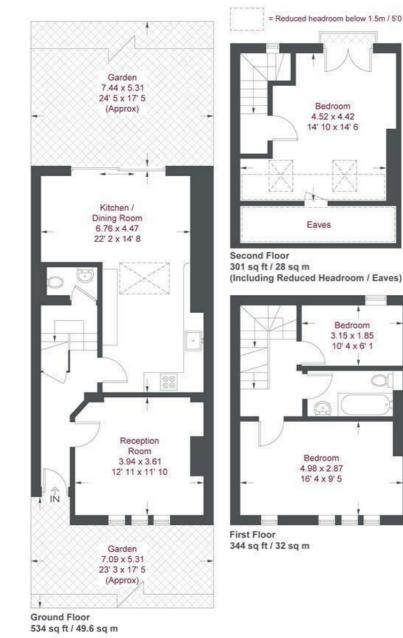

#### **Everdon Road**

Approximate Gross Internal Area = 1091 sq ft / 101.4 sq m (Excluding Reduced Headroom / Eaves) Reduced Headroom / Eaves = 88 sq ft / 8.2 sq m Total = 1179 sq ft / 109.6 sq m

This plan is not to scale and must be used as layout guidance only. All measurements and areas are approximate and should not be relied upon to provide accurate information. This plan must not be relied upon when making property valuations, design considerations or any other such relevant decisions. We accept no responsibility or liability (whether in contract, tort or otherwise) in relation to any loss whatsoever arising from or in connection with any use of this plan or the adequacy, accuracy or completeness of it or any information within it.