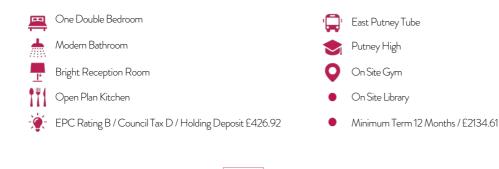

#### Per Month

A modern and well presented one bedroom apartment located in a highly sought after development in East Putney. The property is conveniently located for transport links and further benefits from landscaped communal gardens, residents parking (by separate negotiation), residents gymnasium and library. Comprising a spacious open plan living area with open plan fitted kitchen, double bedroom and modern bathroom. The property is conveniently located for transport links.