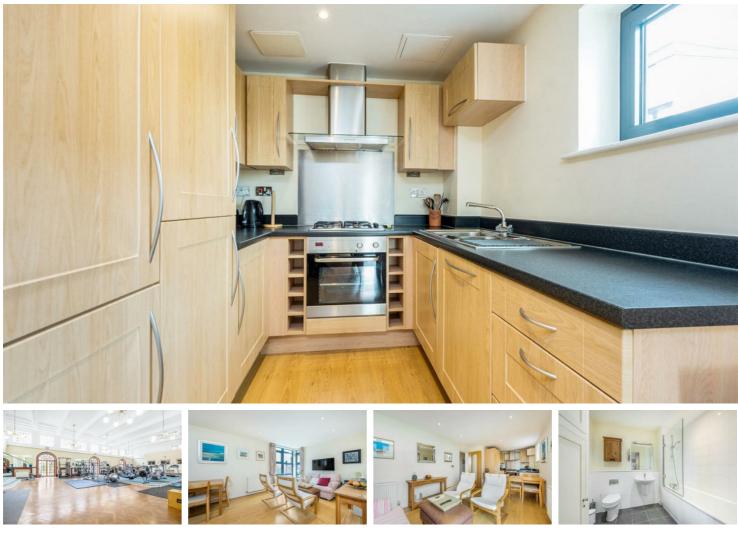

#### Per Month

A modern and well presented one bedroom apartment located in a highly sought after development in East Putney. The property is conveniently located for transport links and further benefits from landscaped communal gardens, residents parking (by separate negotiation), residents gymnasium and library. Comprising a spacious open plan living area with open plan fitted kitchen, double bedroom and modern bathroom. The property is conveniently located for transport links.