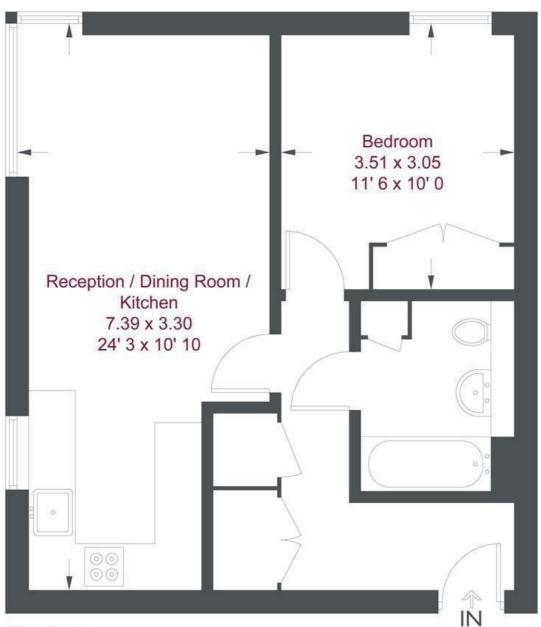

## **First Floor**

#### **Gloucester House**

Approximate Gross Internal Area = 504 sq ft / 46.8 sq m

Not to scale, for guidance only and must not be relied upon as a statement of fact All measurements and areas are approximate only and have been prepared in accordance with the current edition of the RICS Code of Measuring Practice