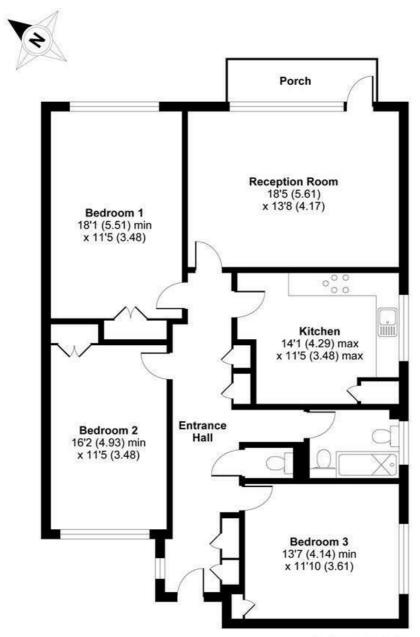

## St. John's Avenue, London, SW15

APPROX. GROSS INTERNAL FLOOR AREA 1264 SQ FT 117.4 SQ METRES

**GROUND FLOOR** 

Whilst every attempt has been made to ensure the accuracy of the floor plan contained here, measurements of doors, windows and rooms are approximate and no responsibility is taken for any error, omission or misstatement. These plans are for representation purposes only as defined by RICS Code of Measuring Practice and should be used as such by any prospective purchaser. Specifically no guarantee is given on the total square footage of the property if quoted on this plan. Any figure given is for initial guidance only and should not be relied on as a basis of valuation.

Copyright nichecom.co.uk 2016 Produced for James Anderson REF: 152226