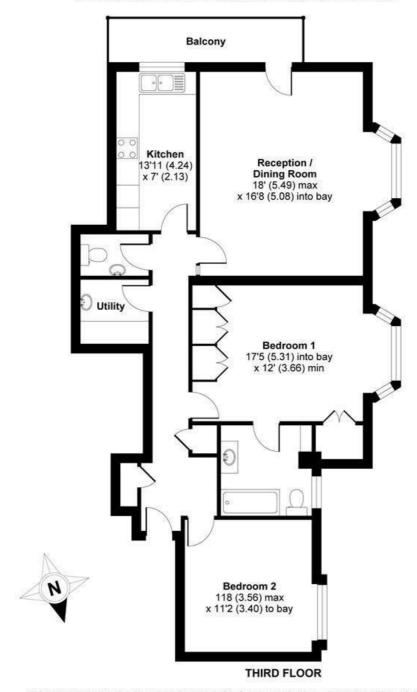

## Upper Richmond Road, Putney, SW15

APPROX. GROSS INTERNAL FLOOR AREA 1020 SQ FT 94.7 SQ METRES

Whilst every attempt has been made to ensure the accuracy of the floor plan contained here, measurements of doors, windows and rooms are approximate and no responsibility is taken for any error, omission or misstatement. These plans are for representation purposes only as defined by RICS Code of Measuring Practice and should be used as such by any prospective purchaser. Specifically no guarantee is given on the total square footage of the property if quoted on this plan. Any figure given is for initial guidance only and should not be relied on as a basis of valuation.

Copyright nichecom.co.uk 2017 Produced for James Anderson REF: 179592