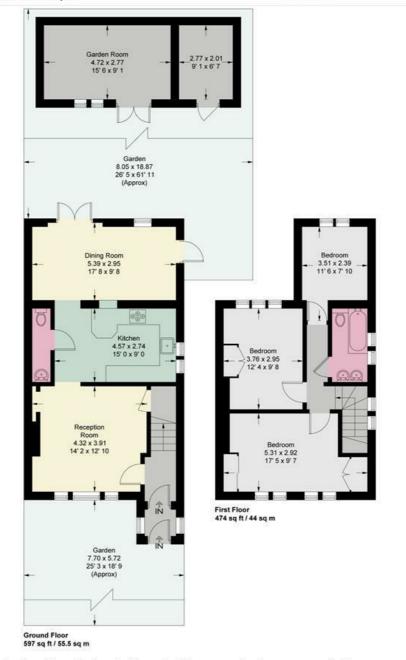

## **Carrington Road**

Approximate Gross Internal Area = 1071 sq ft / 99.5 sq m Garden Room = 143 sq ft / 13.3 sq m Store = 61 sq ft / 5.7 sq m Total = 1275 sq ft / 118.5 sq m

This plan is not to scale and must be used as layout guidance only. All measurements and areas are approximate and should not be relied upon to provide accurate information. This plan must not be relied upon when making property valuations, design considerations or any other such relevant decisions. We accept no responsibility or liability (whether in contract, tort or otherwise) in relation to any loss whatsoever arising from or in connection with any use of this plan or the adequacy, accuracy or completeness of it or any information within it.