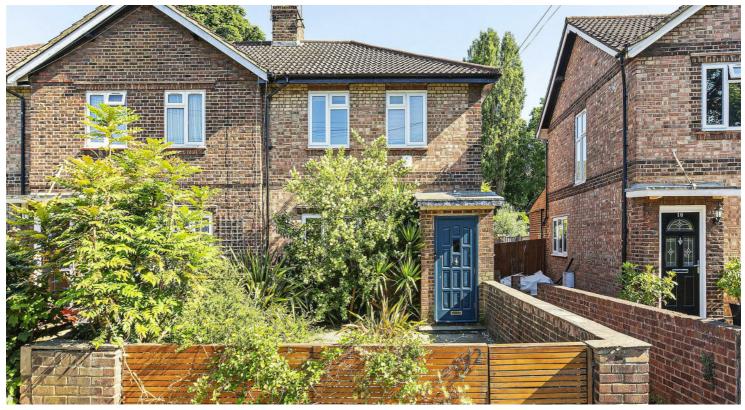

## Carrington Road, Richmond, TW10

A wonderful three bedroom family home with a 60ft SOUTH FACING GARDEN . The property currently boasts three good sized bedrooms, one modern family bathroom, a separate reception room with under stairs storage, a downstairs w/c and a large open plan kitchen / dining room with access to the garden. Outside there is a large south facing garden with useful side access and garden office with a separate storage area. Carrington Road is within the catchment area of many of the sought after local schools including Marshgate and Holy Trinity. North Sheen station which offers a direct route into London is also a short walk away.

Cul-De-Sac Location

South Facing Garden

Potential To Extend (STPP)