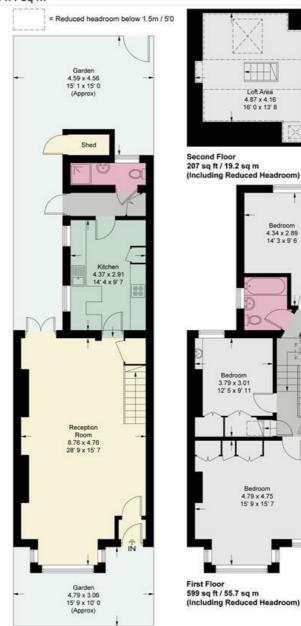

## Second Avenue

Approximate Gross Internal Area = 1301 sq ft / 120.9 sq m (Excluding Reduced Headroom / Shed) Reduced Headroom = 145 sq ft / 13.5 sq m Total = 1446 sq ft / 134.4 sq m

Ground Floor 640 sq ft / 59.5 sq m

This plan is not to scale and must be used as layout guidance only. All measurements and areas are approximate and should not be relied upon to provide accurate information. This plan must not be relied upon when making property valuations, design considerations or any other such relevant decisions. We accept no responsibility or liability (whether in contract, tort or otherwise) in relation to any loss whatsoever arising from or in connection with any use of this plan or the adequacy, accuracy or completeness of it or any information within it.