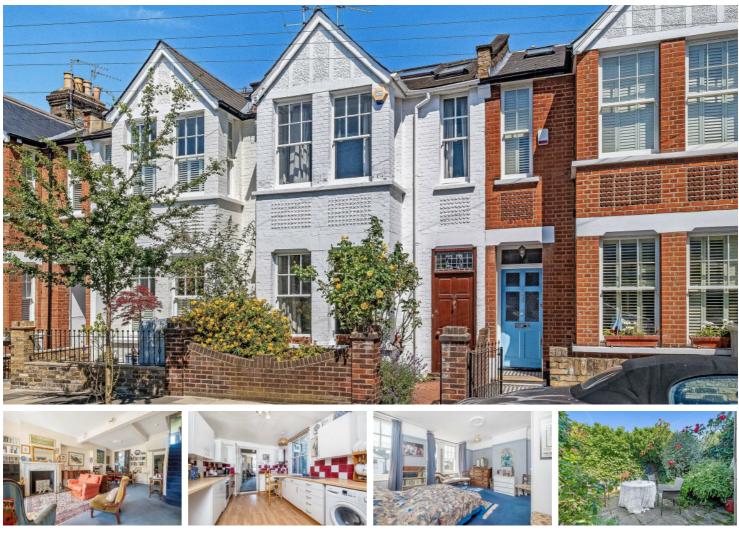

### Second Avenue, London, SW14

# £1,100,000

#### Asking Price

A charming, period family home located within one of the most popular residential roads in the Barnes area. This character family home is in need of some updating, but provides light accommodation arranged over two floors, plus a bonus, part converted loft area. The ground floor offers a spacious double reception room with an attractive fireplace and some lovely period features, an extended kitchen/breakfast room, which leads to a shower room and storage. The first floor comprises three bedrooms, two with fitted wardrobes, plus there is a family bathroom. There is a paddled staircase that leads up from the landing to a light and bright loft conversion. The rear garden is private and enclosed with a gate providing useful rear access. Second Avenue is a popular location close to outstanding schools and conveniently placed for the amenities of White Hart Lane and Barnes Village. Barnes Bridge Station is also within walking distance. The property is available for with no onward chain.

- Three Bedrooms Plus Loft Area
- Bathroom & Shower Room
- Double Reception Room
- Kitchen/Breakfast Room
- EPC Rating D / Council Tax G / Freehold
- Barnes Bridge Station
- 🕏 🛛 Outstanding Local Schools
- Part Converted Loft
- No Onward Chain
- Attractive Period Home