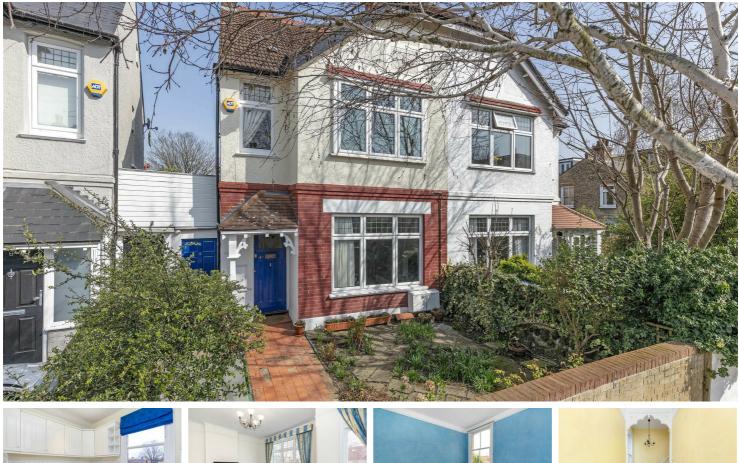

## Per Month

\*Undergoing redecoration\* An attractive, period, first floor maisonette which is located on a highly desirable road in Mortlake and with excellent transport links. This charming and larger than average property has a wealth of period details including a feature fireplace, sash windows and high ceilings throughout. The property benefits from its own private entrance and has accommodation arranged to provide a 16ft west facing reception room with a separate study area, a fully equipped kitchen, one double bedroom with built in wardrobes and a family bathroom. Excellent public transport links are available with Mortlake station a short walk away, as well as local bus services providing access into Hammersmith and Richmond with its underground network. The property will be repainted throughout before a tenant moves in.