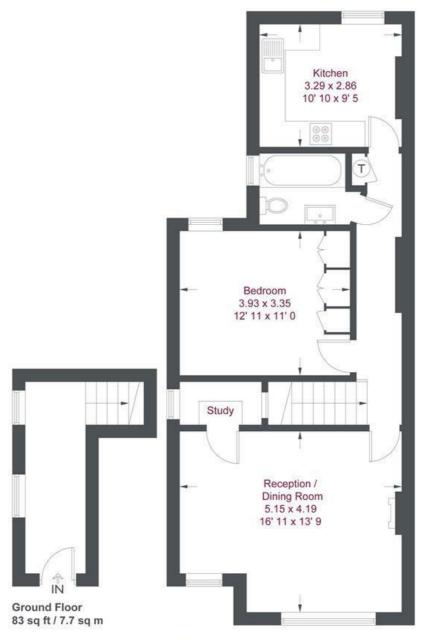

#### 0208 876 6611

First Floor 646 sq ft / 60 sq m

### Shalstone Road

Approximate Gross Internal Area = 729 sq ft / 67.7 sq m

This plan is not to scale and must be used as layout guidance only. All measurements and areas are approximate and should not be relied upon to provide accurate information. This plan must not be relied upon when making property valuations, design considerations or any other such relevant decisions. We accept no responsibility or liability (whether in contract, tort or otherwise) in relation to any loss whatsoever arising from or in connection with any use of this plan or the adequacy, accuracy or completeness of it or any information within it.