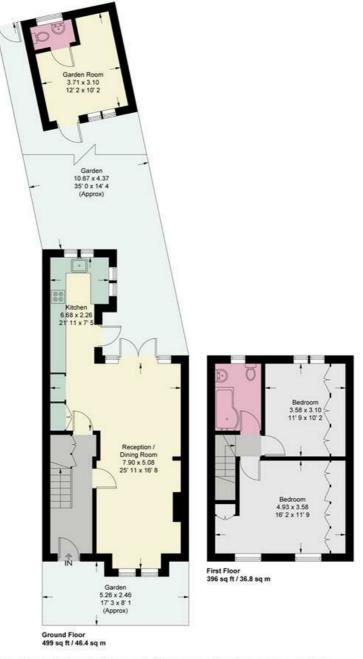

## **South Worple Way**

Approximate Gross Internal Area = 895 sq ft / 83.2 sq m Garden Room = 125 sq ft / 11.6 sq m Total = 1020 sq ft / 94.8 sq m

This plan is not to scale and must be used as layout guidance only. All measurements and areas are approximate and should not be relied upon to provide accurate information. This plan must not be relied upon when making property valuations, design considerations or any other such relevant decisions. We accept no responsibility or liability (whether in contract, tort or otherwise) in relation to any loss whatsoever arising from or in connection with any use of this plan or the adequacy, accuracy or completeness of it or any information within it.