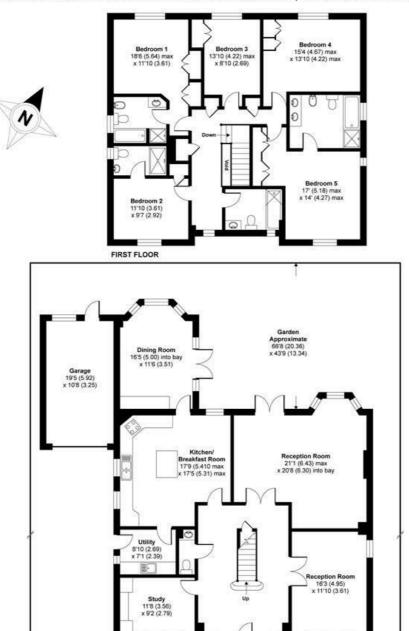

## Devereux Lane, London, SW13

APPROX. GROSS INTERNAL FLOOR AREA 3139 SQ FT 291.6 SQ METRES (INCLUDES GARAGE & EXCLUDES VOID)

Whilst every attempt has been made to ensure the accuracy of the floor plan contained here, measurements of doors, windows and rooms are approximate and no responsibility is taken for any error, omission or misstatement. These plans are for representation purposes only as defined by RICS Code of Measuring Practice and should be used as such by any prospective purchaser. Specifically no guarantee is given on the total square footage of the property if quoted on this plan. Any figure given is for initial guidance only and should not be relied on as a basis of valuation.

Copyright nichecom.co.uk 2017 Produced for James Anderson REF: 160895

GROUND FLOOR