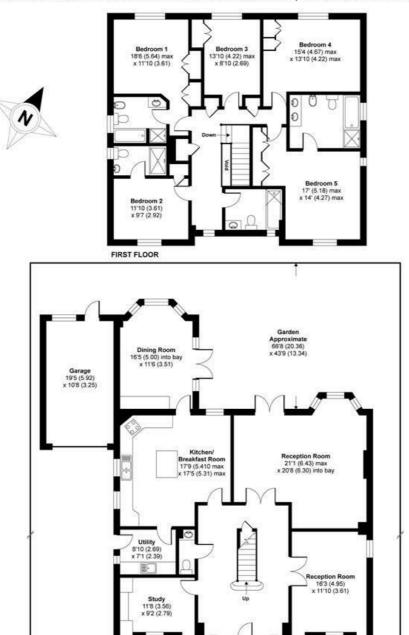

## Devereux Lane, London, SW13

APPROX. GROSS INTERNAL FLOOR AREA 3139 SQ FT 291.6 SQ METRES (INCLUDES GARAGE & EXCLUDES VOID)

Whilst every attempt has been made to ensure the accuracy of the floor plan contained here, measurements of doors, windows and rooms are approximate and no responsibility is taken for any error, omission or misstatement. These plans are for representation purposes only as defined by RICS Code of Measuring Practice and should be used as such by any prospective purchaser. Specifically no guarantee is given on the total square footage of the property if quoted on this plan. Any figure given is for initial guidance only and should not be relied on as a basis of valuation.

Copyright nichecom.co.uk 2017 Produced for James Anderson REF: 160895

GROUND FLOOR