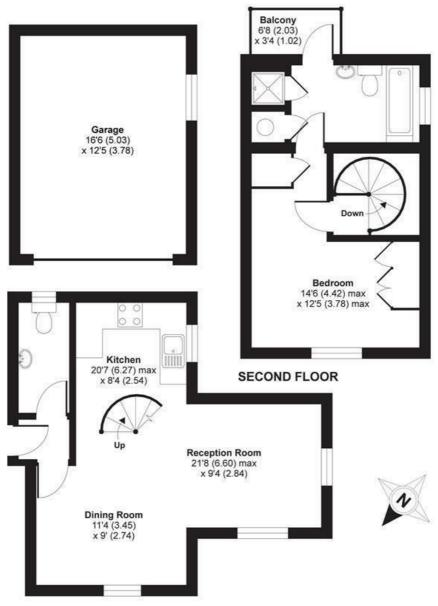

### Cedar Terrace, Richmond, TW9

APPROX. GROSS INTERNAL FLOOR AREA 826 SQ FT 76.7 SQ METRES (INCLUDES GARAGE)

#### **FIRST FLOOR**

Whilst every attempt has been made to ensure the accuracy of the floor plan contained here, measurements of doors, windows and rooms are approximate and no responsibility is taken for any error, omission or misstatement. These plans are for representation purposes only as defined by RICS Code of Measuring Practice and should be used as such by any prospective purchaser. Specifically no guarantee is given on the total square fortage of the property if quoted on this plan. Any figure given is for initial guidance only and should not be relied on as a basis of valuation.