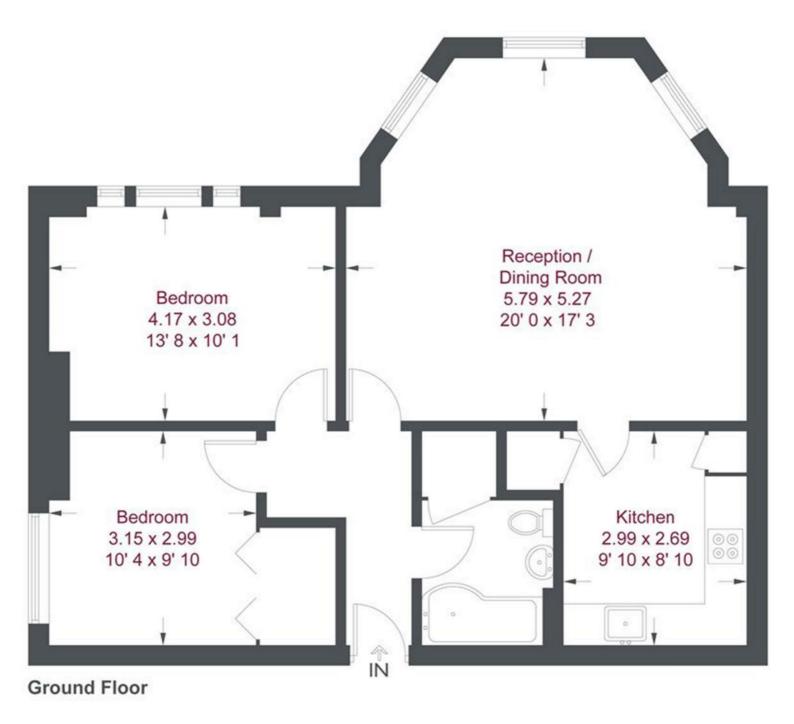

## TO LET

Harvey Court, East Sheen, SW14

£1,675 Per Month

Per Month

A spacious ground floor two double bedroom apartment with period features and high ceilings. This modern property offers a large reception room with wooden floors and plenty of natural light, a good sized eat-in kitchen, two double bedrooms and a contemporary white tiled bathroom. The apartment also benefits from additional storage in the cellar which is available for tenant use. There is allocated off street parking for one car. Richmond Park, Sheen Mount School, Richmond Academy and Mortlake Station are all close by as is the extensive shopping and cafes of East Sheen and Richmond town centres.