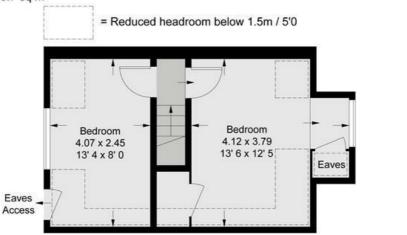

## **Clarendon Drive**

Approximate Gross Internal Area = 777 sq ft / 72.2 sq m (Excluding Reduced Headroom / Eaves) Reduced Headroom / Eaves = 72 sq ft / 6.7 sq m Utility = 19 sq ft / 1.8 sq m Total = 868 sq ft / 80.7 sq m

Second Floor 300 sq ft / 27.9 sq m

(Including Reduced Headroom / Eaves)

This plan is not to scale and must be used as layout guidance only. All measurements and areas are approximate and should not be relied upon to provide accurate information. This plan must not be relied upon when making property valuations, design considerations or any other such relevant decisions. We accept no responsibility or liability (whether in contract, tort or otherwise) in relation to any loss whatsoever arising from or in connection with any use of this plan or the adequacy, accuracy or completeness of it or any information within it.