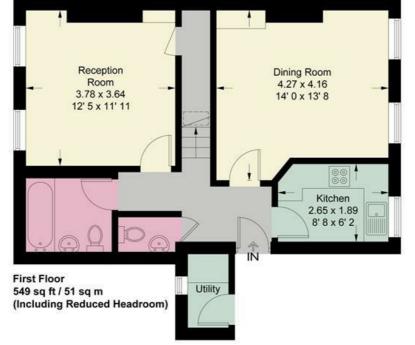

## **Clarendon Drive**

Approximate Gross Internal Area = 777 sq ft / 72.2 sq m (Excluding Reduced Headroom / Eaves) Reduced Headroom / Eaves = 72 sq ft / 6.7 sq m Utility = 19 sq ft / 1.8 sq m Total = 868 sq ft / 80.7 sq m

Second Floor 300 sq ft / 27.9 sq m

(Including Reduced Headroom / Eaves)

This plan is not to scale and must be used as layout guidance only. All measurements and areas are approximate and should not be relied upon to provide accurate information. This plan must not be relied upon when making property valuations, design considerations or any other such relevant decisions. We accept no responsibility or liability (whether in contract, tort or otherwise) in relation to any loss whatsoever arising from or in connection with any use of this plan or the adequacy, accuracy or completeness of it or any information within it.