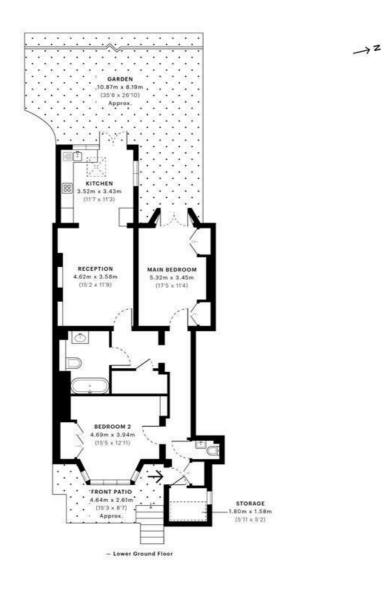

## 89 Castelnau, Barnes, SW13

Guide Price

A beautifully presented ground floor apartment neatly situated on the highly favoured 'Castelnau' road in Barnes. This spacious property (approx 1021 sqft) has undergone extensive refurbishment to create a fantastic, modern home that is available for sale with no onward chain. The accommodation is arranged to provide two double bedrooms, both with fitted wardrobes, the main bedroom also having double doors out to the rear garden. There is a cloakroom, plus a stylish family bathroom, and a sitting room that leads to a fantastic kitchen/dining room with integrated appliances, that also has access out to the rear. There is a west facing, private enclosed rear garden, which has a terrace across the rear, with steps up to a garden area mainly laid to lawn with raised beds. There is a front patio area which leads to the private entrance to the property. Residents off road parking is available at the front of the building. Castelnau is walking distance to the high street where you will find a variety of shops, cafes, pubs and restaurants. There is also the duck pond, and the River Thames. Barnes and Barnes Bridge stations provide a service into Waterloo whilst there are good bus services to Richmond and Putney. Hammersmith Underground is also nearby. The schools in the area include St Paul's School, The Harrodian, The Swedish School, Ibstock Place School, St Osmunds' (RC) and Barnes Primary School.

Barnes & Barnes Bridge Stations

Excellent Local Schools

No Onward Chain

Residents Parking At Front

Spec Verified floor plans are produced in accordance with Royal Institution of Chartered Surveyors' Property Measurement Standards. Plots and gardens are illustrative only and excluded from all area calculations. Due to rounding, numbers may not add up precisely. All measurements shown for the individual room lengths and widths.