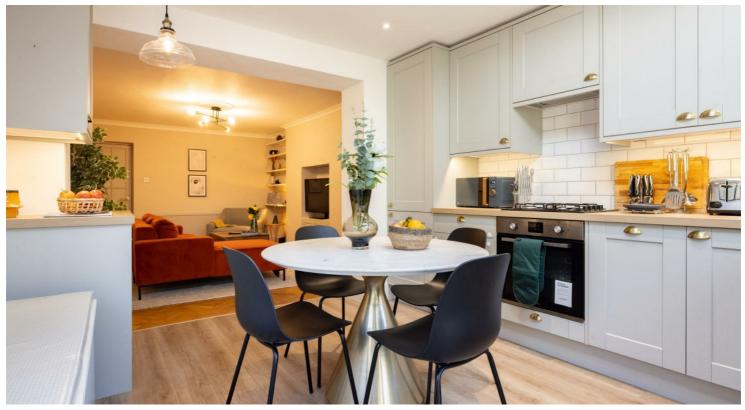

## 89 Castelnau, Barnes, SW13

Guide Price

A beautifully presented ground floor apartment neatly situated on the highly favoured 'Castelnau' road in Barnes. This spacious property (approx 1021 sqft) has undergone extensive refurbishment to create a fantastic, modern home that is available for sale with no onward chain. The accommodation is arranged to provide two double bedrooms, both with fitted wardrobes, the main bedroom also having double doors out to the rear garden. There is a cloakroom, plus a stylish family bathroom, and a sitting room that leads to a fantastic kitchen/dining room with integrated appliances, that also has access out to the rear. There is a west facing, private enclosed rear garden, which has a terrace across the rear, with steps up to a garden area mainly laid to lawn with raised beds. There is a front patio area which leads to the private entrance to the property. Residents off road parking is available at the front of the building. Castelnau is walking distance to the high street where you will find a variety of shops, cafes, pubs and restaurants. There is also the duck pond, and the River Thames. Barnes and Barnes Bridge stations provide a service into Waterloo whilst there are good bus services to Richmond and Putney. Hammersmith Underground is also nearby. The schools in the area include St Paul's School, The Harrodian, The Swedish School, Ibstock Place School, St Osmunds' (RC) and Barnes Primary School.

Two Double Bedrooms With Fitted Wardrobes

Stylish Family Bathroom Plus Cloakroom

Attractive Sitting Room

Lovely Kitchen/Dining Room With Integrated Appliances

EPC Rating D / Council Tax E / Share Of Freehold