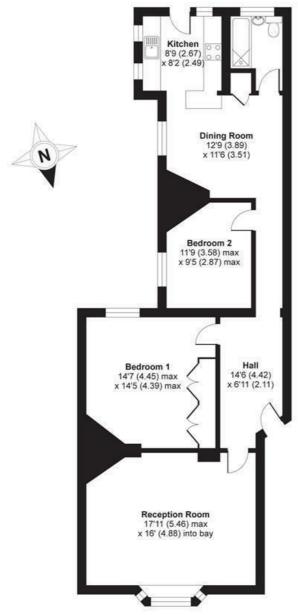

## Upper Richmond Road West, East Sheen, SW14

APPROX. GROSS INTERNAL FLOOR AREA 1033 SQ FT 96 SQ METRES

## FIRST FLOOR

Whilst every attempt has been made to ensure the accuracy of the floor plan contained here, measurements of doors, windows and rooms are approximate and no responsibility is taken for any error, omission or misstatement. These plans are for representation purposes only as defined by RICS Code of Measuring Practice and should be used as such by any prospective purchaser. Specifically no guarantee is given on the total square footage of the property if quoted on this plan. Any figure given is for initial guidance only and should not be relied on as a basis of valuation.