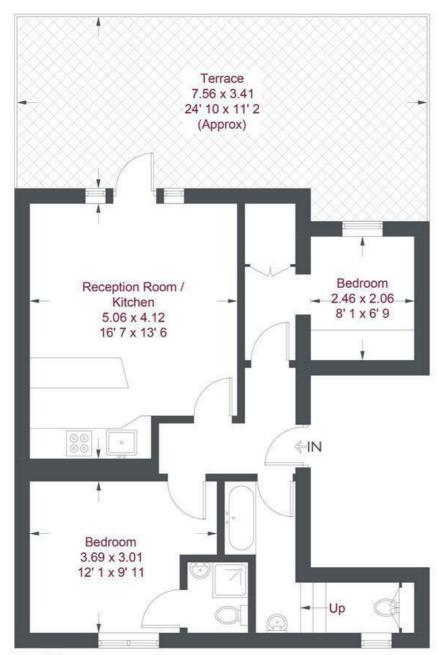

PRIVATE ROOF TERRACE

Council Tax Band C - £776 per annum

First Floor

## **Upper Richmond Road**

Approximate Gross Internal Area = 589 sq ft / 54.7 sq m

Not to scale, for guidance only and must not be relied upon as a statement of fact All measurements and areas are approximate only and have been prepared in accordance with the current edition of the RICS Code of Measuring Practice