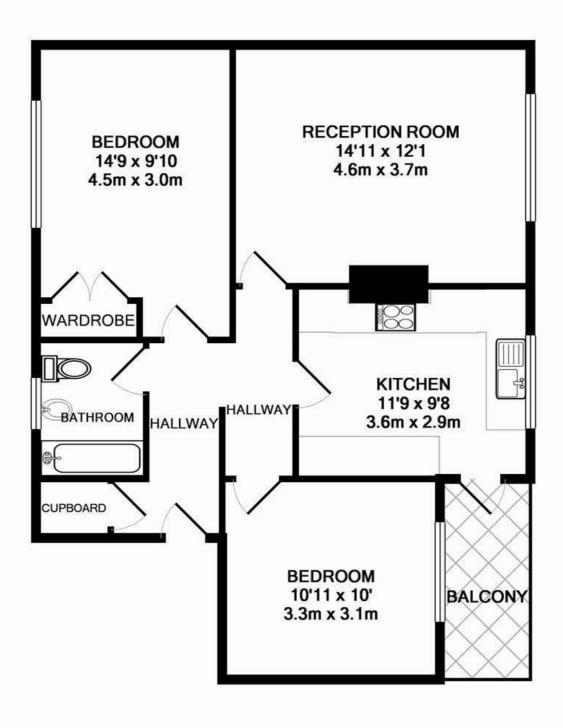

## White Hart Lane, Barnes, SW13

Per Month

A lovely two double bedroom apartment located on the popular White Hart Lane in Barnes. This spacious property comprises of a large and bright living room, a kitchen with breakfast bar which leads out onto a private balcony, bathroom with bath and shower, and two good sized bedrooms with built-in wardrobes. There is ample storage space and plenty of natural sunlight throughout the property. White Hart Lane houses a range of cafes, restaurants and boutiques and Barnes Bridge Station is just a short walk away. Further benefits include a large private storage cupboard in the communal area, perfect for push bikes and prams.

Close to Barnes Village

Council Tax Band D (£2,022)

WHITE HART LANE
TOTAL APPROX. FLOOR AREA 61.9 SQ.M. (667 SQ.FT.)
Made with Metropix ©2008