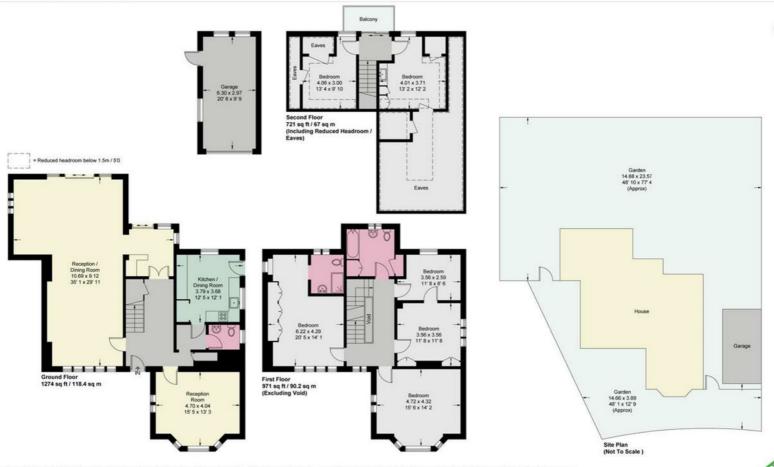

## k Avenue

oximate Gross Internal Area = 2612 sq ft / 242.7 sq m Iding Reduced Headroom / Eaves / Void) ced Headroom / Eaves = 354 sq ft / 32.9 sq m ge = 203 sq ft / 18.9 sq m = 3169 sq ft / 294.5 sq m

In is not to scale and must be used as layout guidance only. All measurements and areas are approximate and should not be relied upon to accurate information. This plan must not be relied upon when making property valuations, design considerations or any other such relevant as. We accept no responsibility or liability (whether in contract, tort or otherwise) in relation to any loss whatsoever arising from or in tion with any use of this plan or the adequacy, accuracy or completeness of it or any information within it.