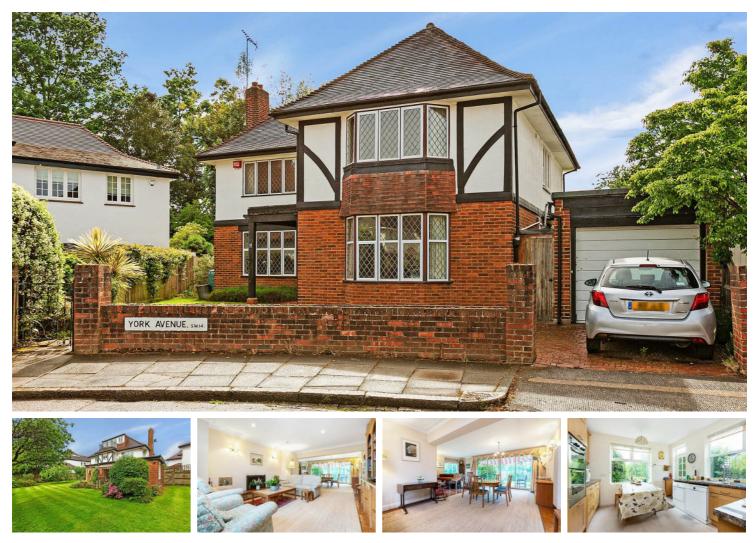

## York Avenue, London, SW14

A wonderful six-bedroom detached house situated in this highly desirable avenue close to the Sheen Gate to Richmond Park. Properties in this location are rarely available, particularly with a substantial plot and potential to be extended by way of a side and rear extension (subject to the usual consents). The accommodation is arranged over three floors to offer six bedrooms, two bathrooms, two reception rooms, kitchen, downstairs w/c, garage, off street parking and a lovely west-facing rear garden. York Avenue is an attractive and popular residential location with Mortlake railway station approximately 0.7 miles away, providing frequent services to Waterloo and Clapham Junction. There are also many excellent schools in the general vicinity including Sheen Mount Primary School, St Paul's, Tower House, Ibstock Place School, The German and Swedish Schools and Colet Court.

Council tax band H.

- Six Bedrooms
  - Two Bathrooms
    - Two Reception Rooms
  - Separate Kitchen / Dining Room
  - EPC Rating E

- 📮 🛛 Mortlake Station (Zone 3)
- 👌 Excellent Schools Nearby
- OMoments From Richmond Park
- Detached & West Facing Garden
- In Excess of 3,160 Sqft