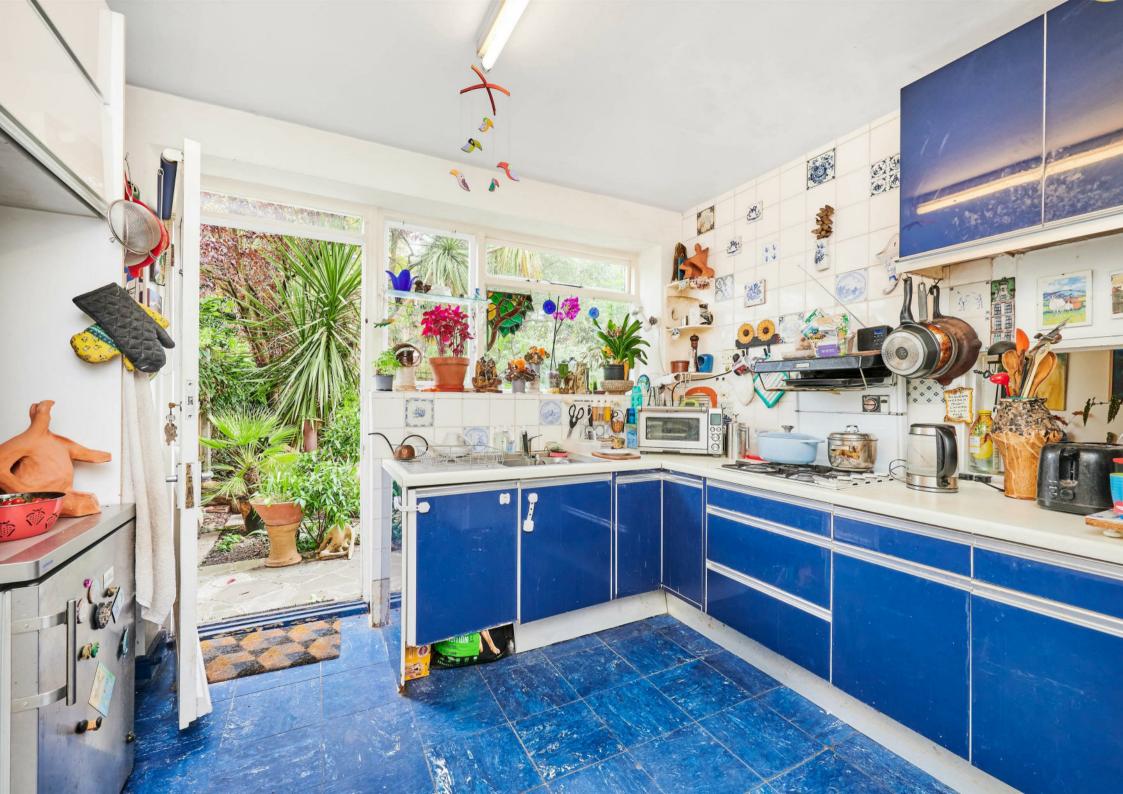

This property currently measures 1399 sq ft with huge potential to reconfigure and extend (STPP). The ground floor accommodation is as follows: hallway, w.c, 30ft reception room with space to dine with direct access to the garden and a separate kitchen. Three double bedrooms, bathroom and separate shower room/W.C. The garden is a particular feature, 55ft in depth, ideal for a growing young family with ample space to build a home office if required. The property does require updating throughout, the loft space is currently unextended but does have the potential to be converted to create two further bedrooms and a bathroom (STPP). There is also a garage which provides ample additional storage and space for a small car. A peaceful, quiet location in close proximity to outstanding local schools and Putney Common.