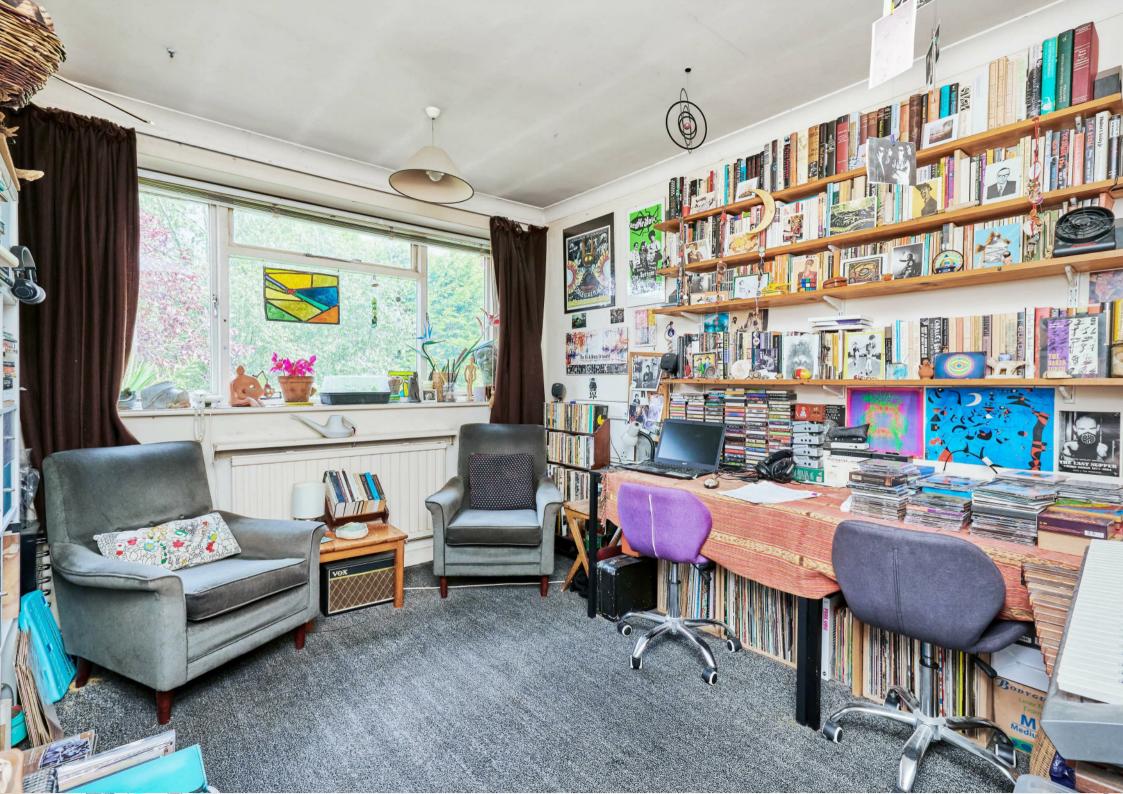

This property currently measures 1399 sq ft with huge potential to reconfigure and extend (STPP). The ground floor accommodation is as follows: hallway, w.c, 30ft reception room with space to dine with direct access to the garden and a separate kitchen. Three double bedrooms, bathroom and separate shower room/W.C. The garden is a particular feature, 55ft in depth, ideal for a growing young family with ample space to build a home office if required. The property does require updating throughout, the loft space is currently unextended but does have the potential to be converted to create two further bedrooms and a bathroom (STPP). There is also a garage which provides ample additional storage and space for a small car. A peaceful, quiet location in close proximity to outstanding local schools and Putney Common.