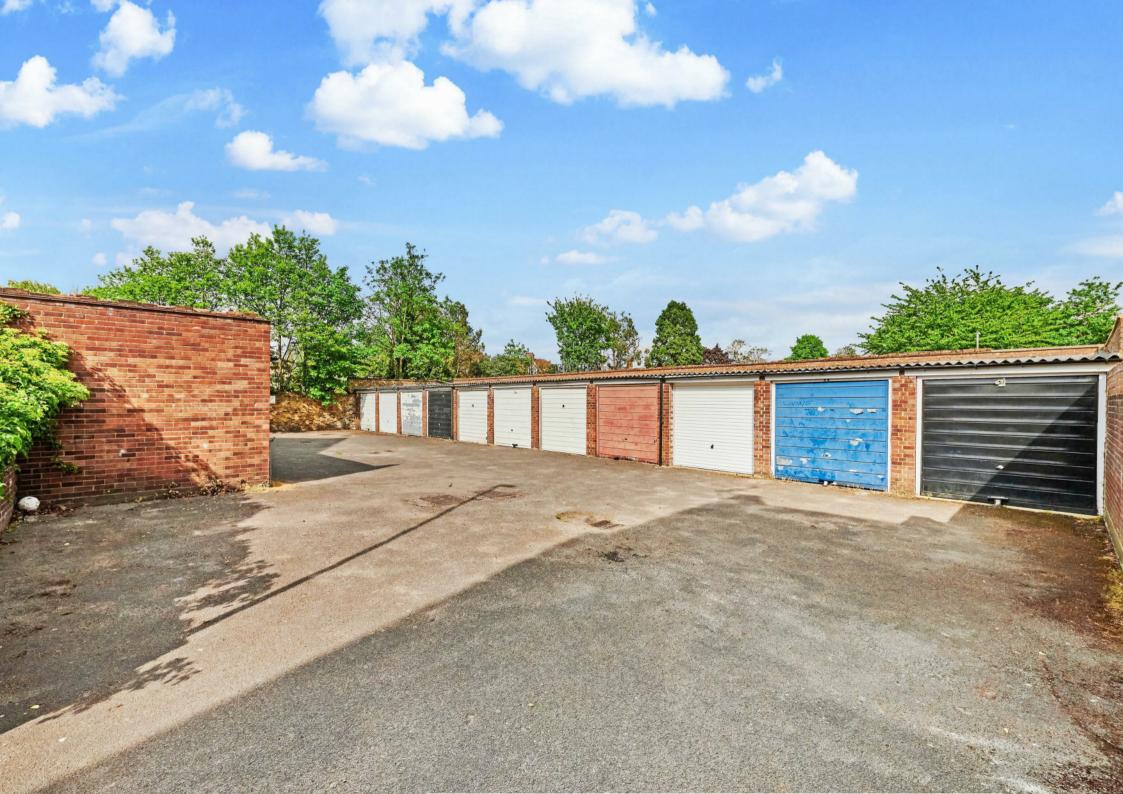

This property currently measures 1399 sq ft with huge potential to reconfigure and extend (STPP). The ground floor accommodation is as follows: hallway, w.c, 30ft reception room with space to dine with direct access to the garden and a separate kitchen. Three double bedrooms, bathroom and separate shower room/W.C. The garden is a particular feature, 55ft in depth, ideal for a growing young family with ample space to build a home office if required. The property does require updating throughout, the loft space is currently unextended but does have the potential to be converted to create two further bedrooms and a bathroom (STPP). There is also a garage which provides ample additional storage and space for a small car. A peaceful, quiet location in close proximity to outstanding local schools and Putney Common.