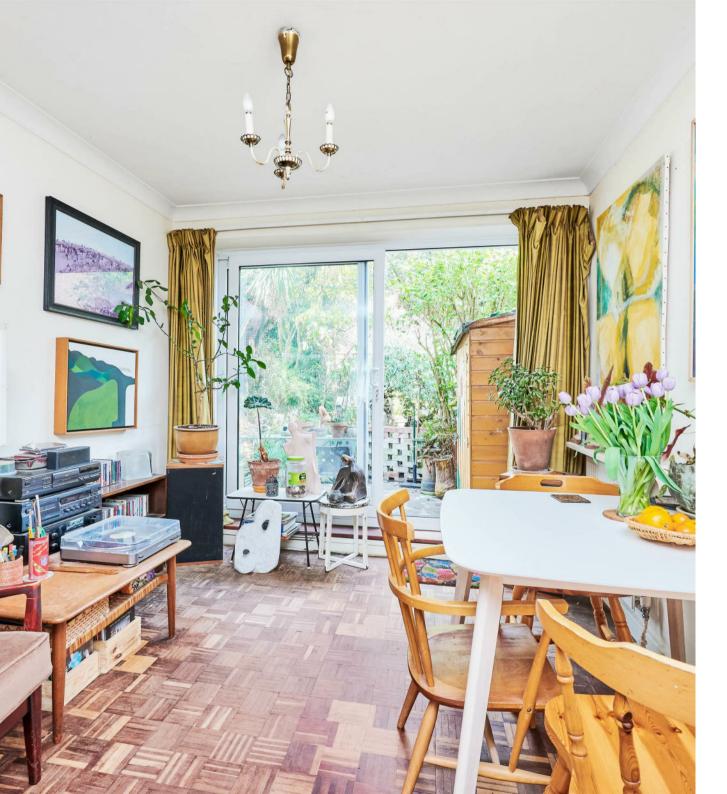

This property currently measures 1399 sq ft with huge potential to reconfigure and extend (STPP). The ground floor accommodation is as follows: hallway, w.c, 30ft reception room with space to dine with direct access to the garden and a separate kitchen. Three double bedrooms, bathroom and separate shower room/W.C. The garden is a particular feature, 55ft in depth, ideal for a growing young family with ample space to build a home office if required. The property does require updating throughout, the loft space is currently unextended but does have the potential to be converted to create two further bedrooms and a bathroom (STPP). There is also a garage which provides ample additional storage and space for a small car. A peaceful, quiet location in close proximity to outstanding local schools and Putney Common.