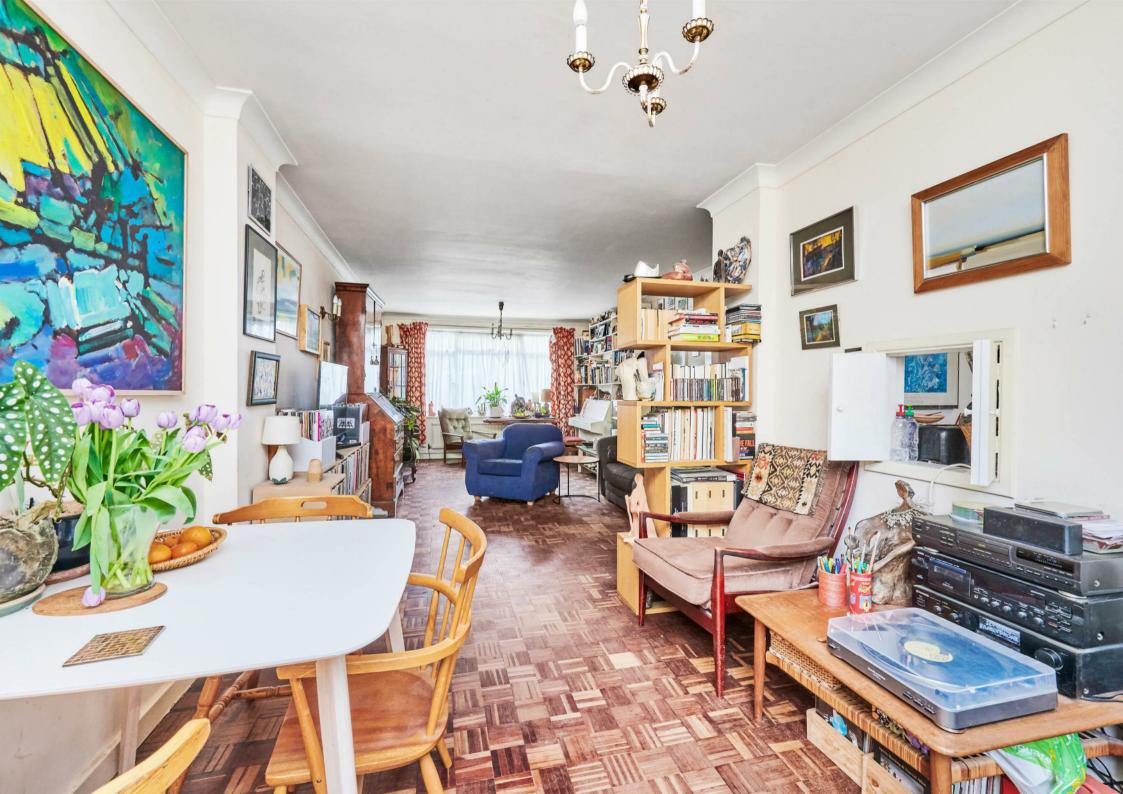

This property currently measures 1399 sq ft with huge potential to reconfigure and extend (STPP). The ground floor accommodation is as follows: hallway, w.c, 30ft reception room with space to dine with direct access to the garden and a separate kitchen. Three double bedrooms, bathroom and separate shower room/W.C. The garden is a particular feature, 55ft in depth, ideal for a growing young family with ample space to build a home office if required. The property does require updating throughout, the loft space is currently unextended but does have the potential to be converted to create two further bedrooms and a bathroom (STPP). There is also a garage which provides ample additional storage and space for a small car. A peaceful, quiet location in close proximity to outstanding local schools and Putney Common.