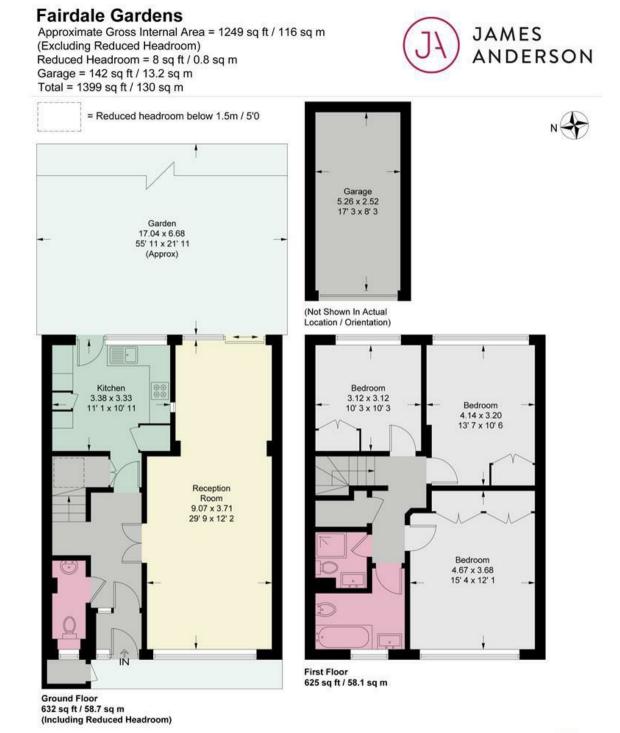

This property currently measures 1399 sq ft with huge potential to reconfigure and extend (STPP). The ground floor accommodation is as follows: hallway, w.c, 30ft reception room with space to dine with direct access to the garden and a separate kitchen. Three double bedrooms, bathroom and separate shower room/W.C. The garden is a particular feature, 55ft in depth, ideal for a growing young family with ample space to build a home office if required. The property does require updating throughout, the loft space is currently unextended but does have the potential to be converted to create two further bedrooms and a bathroom (STPP). There is also a garage which provides ample additional storage and space for a small car. A peaceful, quiet location in close proximity to outstanding local schools and Putney Common.

This plan is not to scale and must be used as layout guidance only. All measurements and areas are approximate and should not be relied upon to provide accurate information. This plan must not be relied upon when making property valuations, design considerations or any other such relevant decisions. We accept no responsibility or liability (whether in contract, tort or otherwise) in relation to any loss whatsoever arising from or in connection with any use of this plan or the adequacy, accuracy or completeness of it or any information within it.