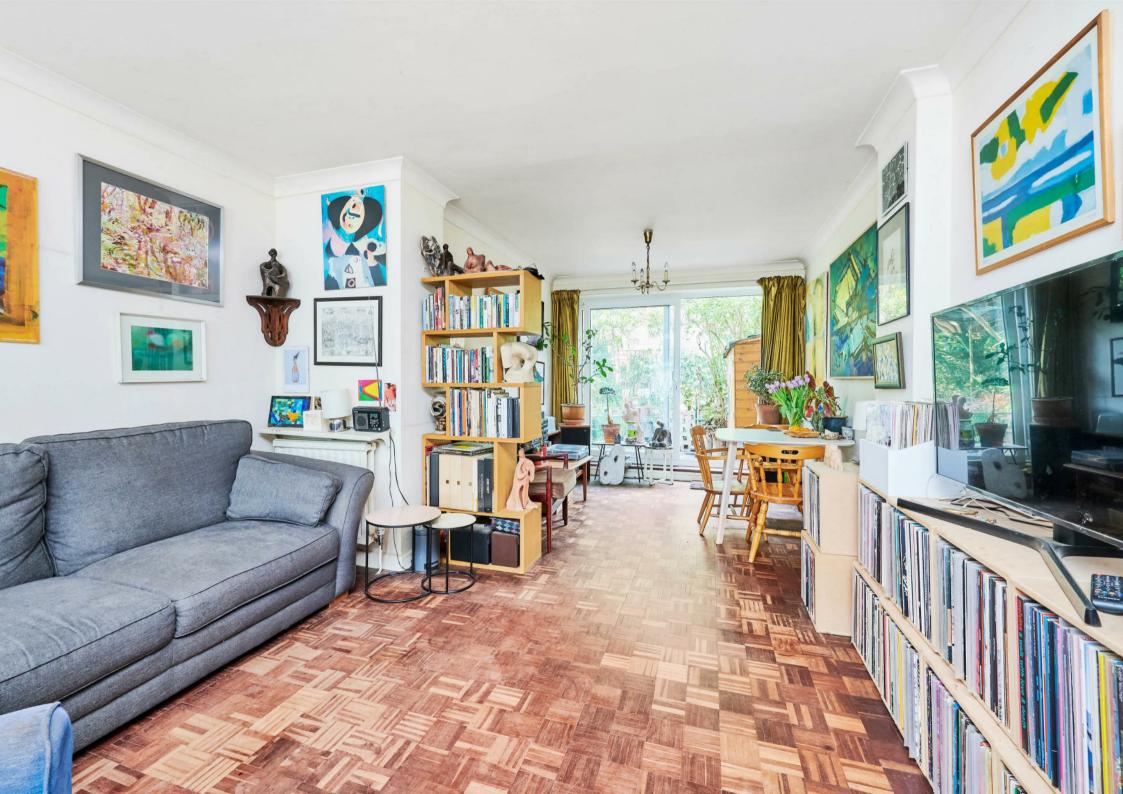

This property currently measures 1399 sq ft with huge potential to reconfigure and extend (STPP). The ground floor accommodation is as follows: hallway, w.c, 30ft reception room with space to dine with direct access to the garden and a separate kitchen. Three double bedrooms, bathroom and separate shower room/W.C. The garden is a particular feature, 55ft in depth, ideal for a growing young family with ample space to build a home office if required. The property does require updating throughout, the loft space is currently unextended but does have the potential to be converted to create two further bedrooms and a bathroom (STPP). There is also a garage which provides ample additional storage and space for a small car. A peaceful, quiet location in close proximity to outstanding local schools and Putney Common.