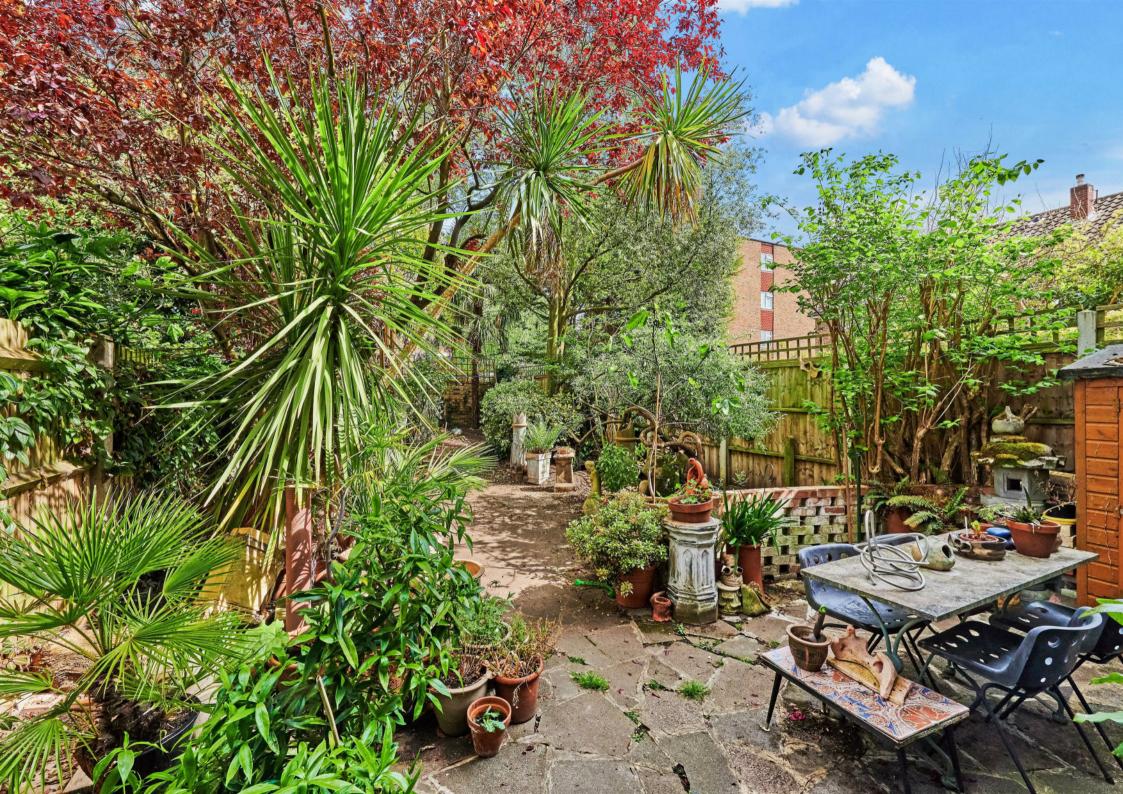

This property currently measures 1399 sq ft with huge potential to reconfigure and extend (STPP). The ground floor accommodation is as follows: hallway, w.c, 30ft reception room with space to dine with direct access to the garden and a separate kitchen. Three double bedrooms, bathroom and separate shower room/W.C. The garden is a particular feature, 55ft in depth, ideal for a growing young family with ample space to build a home office if required. The property does require updating throughout, the loft space is currently unextended but does have the potential to be converted to create two further bedrooms and a bathroom (STPP). There is also a garage which provides ample additional storage and space for a small car. A peaceful, quiet location in close proximity to outstanding local schools and Putney Common.