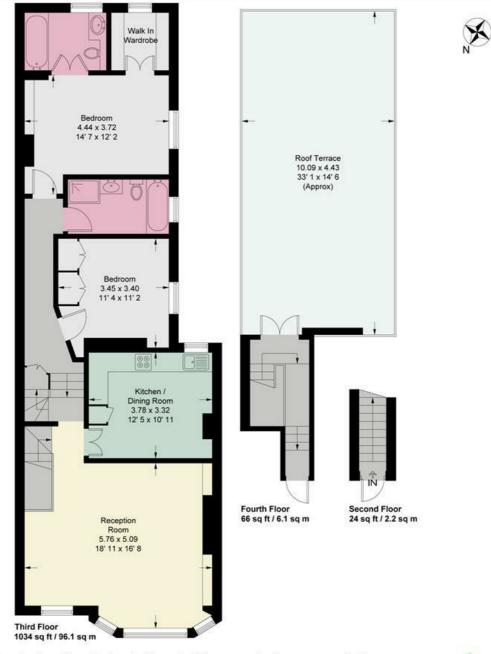

### **Cowley Mansions**

Approximate Gross Internal Area = 1124 sq ft / 104.4 sq m

This plan is not to scale and must be used as layout guidance only. All measurements and areas are approximate and should not be relied upon to provide accurate information. This plan must not be relied upon when making property valuations, design considerations or any other such relevant decisions. We accept no responsibility or liability (whether in contract, tort or otherwise) in relation to any loss whatsoever arising from or in connection with any use of this plan or the adequacy, accuracy or completeness of it or any information within it.