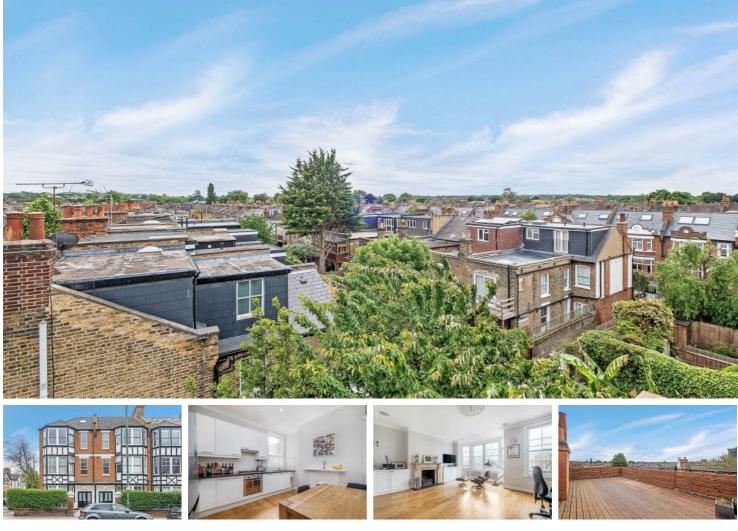

#### Guide Price

An exceptional 30 foot roof terrace and south facing view from this attractive mansion block apartment neatly situated within easy access to Barnes village and local stations. This spacious property occupies the third floor of this attractive period building and is arranged to provide two double bedrooms, the principal bedroom benefitting from a modern, en-suite bathroom and a dressing room. The second bedroom has use of a modern family bathroom that also has a separate shower. The sitting room is at the front of the property and is lovely and light with an attractive fireplace, wooden flooring, and there is a modern kitchen/dining room that has integrated appliances, stone worktops, also with wooden flooring. The roof terrace is a particular feature of the property measuring approximately 33ft x 14ft, nicely presented and enclosed with a southerly aspect. Cowley Mansions is located close to the amenities of White Hart Lane and Barnes village. For the commuter, local bus services provide access into Richmond and Putney with its underground links, Mortlake and Barnes Bridge stations are also within easy reach. Outstanding local schools are within walking distance.

- 💻 Two Double Bedrooms

- Two Bathrooms (One En-Suite)
  - Sitting Room With Attractive Fireplace
- 111 Modern Kitchen/Dining Room
- EPC Rating D

- '긎' Barnes Bridge Station
- Outstanding Local Schools
- 33ft South Facing Roof Terrace
- Mansion Apartment
- No Onward Chain