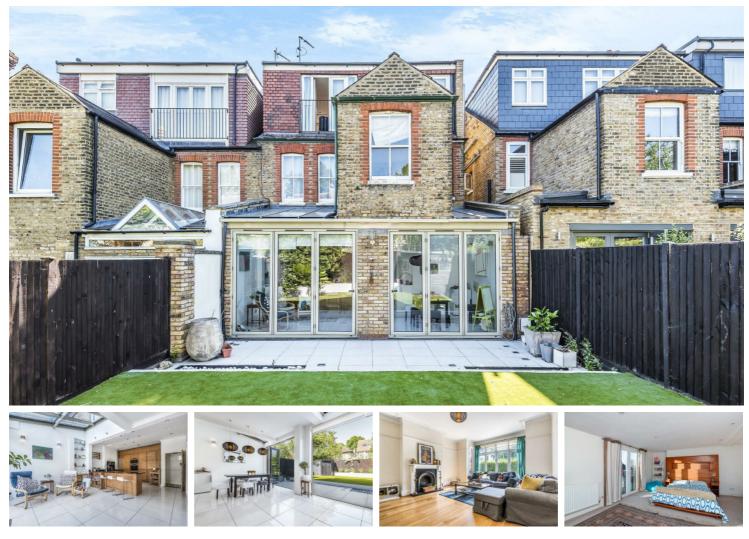

#### Per Month

A large four bedroom family house located within minutes of Palewell Common and Richmond Park. Finished to a good specification throughout the ground floor comprises large reception room with wooden flooring and under floor heating, a stunning modern kitchen incorporating an additional reception and dining area with folding doors opening a landscape designed and well maintained west facing garden. The property also benefits from a utility room and downstairs WC. The first floor hosts two double bedrooms (one with ensuite bathroom) with built in storage and a further single bedroom and well appointed family bathroom with under floor heating. The second floor boasts a large double bedroom with walk in wardrobe, Juliette balcony and seating area plus a unique and attractive ensuite bathroom. Situated close to the shopping of East Sheen Town Centre, East Sheen Primary School and several children's nurseries/play groups makes this property is a fantastic rental opportunity. Mortlake, Barnes and Barnes Bridge train stations are all close by with travel time into Waterloo of approximately 25 minutes.