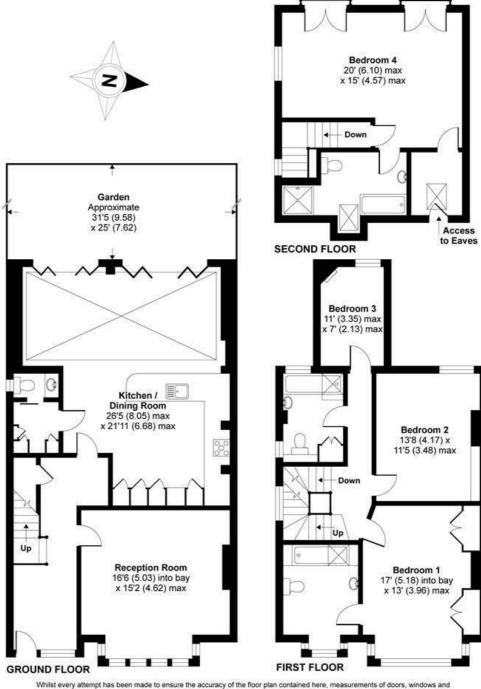

### Gilpin Avenue, London, SW14

APPROX. GROSS INTERNAL FLOOR AREA 2196 SQ FT 204 SQ METRES (EXCLUDES RESTRICTED HEAD HEIGHT)

Whilst every attempt has been made to ensure the accuracy of the floor plan contained nere, measurements of doors, windows and rooms are approximate and no responsibility is taken for any error, omission or misstatement. These plans are for representation purposes only as defined by RICS Code of Measuring Practice and should be used as such by any prospective purchaser. Specifically no guarantee is given on the total square footage of the property if quoted on this plan. Any figure given is for initial guidance only and should not be relied on as a basis of valuation.

Copyright nichecom.co.uk 2016 Produced for James Anderson REF : 83387

OPEN 7 DAYS A WEEK • Weekdays until 9pm • Weekends until 5pm