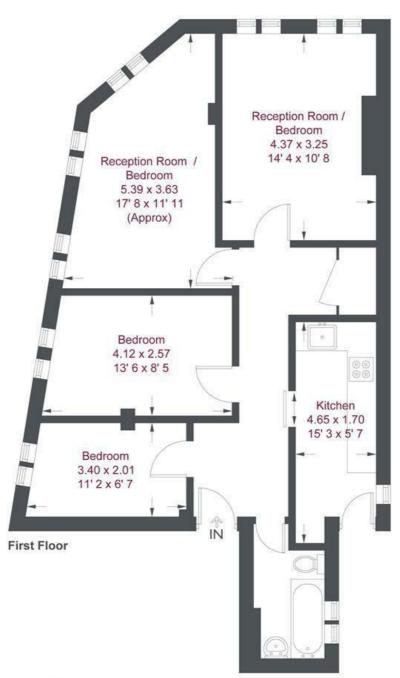

## **Penrhyn Crescent**

Approximate Gross Internal Area = 760 sq ft / 70.6 sq m

This plan is not to scale and must be used as layout guidance only. All measurements and areas are approximate and should not be relied upon to provide accurate information. This plan must not be relied upon when making property valuations, design considerations or any other such relevant decisions. We accept no responsibility or liability (whether in contract, tort or otherwise) in relation to any loss whatsoever arising from or in connection with any use of this plan or the adequacy, accuracy or completeness of it or any information within it.