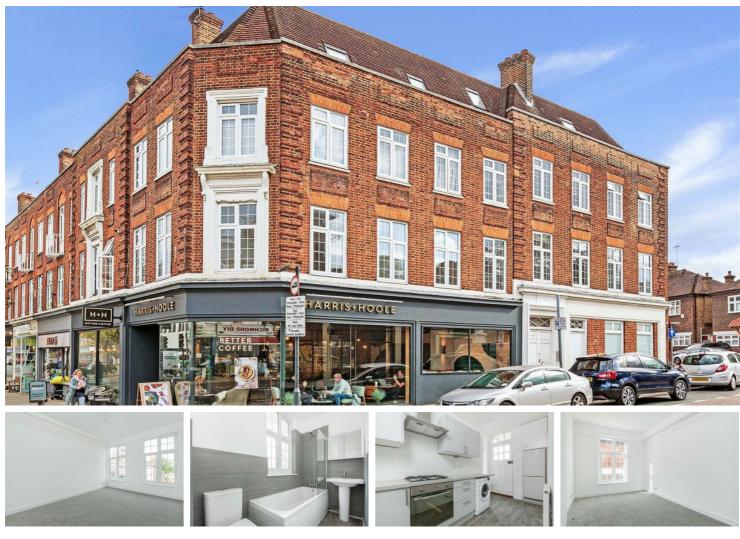

## Per Month

Situated on the first floor, a bright and spacious apartment refurbished throughout. There are three good sized bedrooms, a bright reception room, modern bathroom, and contemporary kitchen with access to a private balcony. Penrhyn Crescent is located perfectly for the amenities of the Upper Richmond Road West including Waitrose, while Mortlake station and Richmond Park are also nearby.

Deposit Required: £2019.23 Minimum Term: 12 months Holding Deposit: £403.84 (one week's rent)

- Moc Brig
- Three Bedrooms
  - Modern Bathroom
  - Bright Reception
  - Unfurnished
  - 🔅 EPC Rating D

- 📮 🛛 Mortlake Station
- Excellent Local Schools
- Close to Richmond Park
- Balcony
- Council Tax Band C (2022/2023) £1796.92