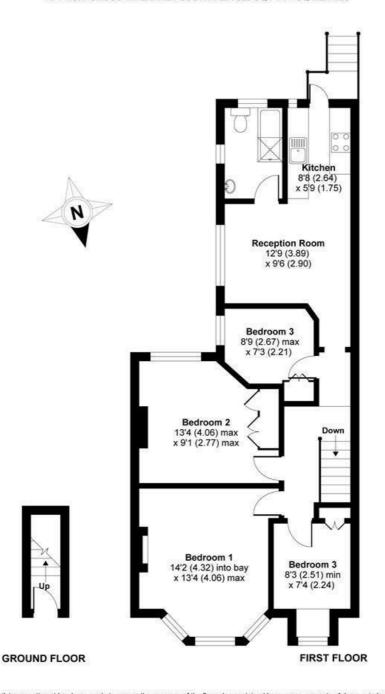

## Cowley Road, London, SW14

APPROX. GROSS INTERNAL FLOOR AREA 829 SQ FT 77 SQ METRES

Whilst every attempt has been made to ensure the accuracy of the floor plan contained here, measurements of doors, windows and rooms are approximate and no responsibility is taken for any error, omission or misstatement. These plans are for representation purposes only as defined by RICS Code of Measuring Practice and should be used as such by any prospective purchaser. Specifically no guarantee is given on the total square footage of the property if quoted on this plan. Any figure given is for initial guidance only and should not be relied on as a basis of valuation.

Copyright nichecom.co.uk 2018 Produced for James Anderson REF: 286279