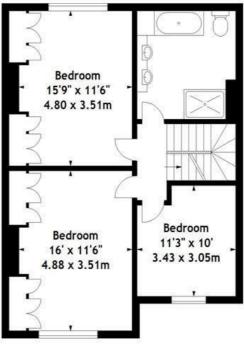

Over 2200 Square foot

Council Tax Band G (£3369)

Clavering Avenue, SW13 Approx. Gross Internal Area 2249 Sq Ft - 208.93 Sq M

**Ground Floor** 

Patio

First Floor

Second Floor

Measured in accordance with RICS guidelines. Every attempt is made to ensure accuracy, however all measurements are approximate. This floor plan is for illustrative purposes only and is not to scale.