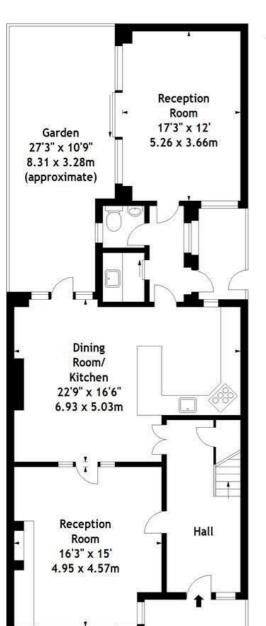

Over 2200 Square foot

Council Tax Band G (£3369)

Clavering Avenue, SW13 Approx. Gross Internal Area 2249 Sq Ft - 208.93 Sq M

**Ground Floor** 

Patio

First Floor

Second Floor

Measured in accordance with RICS guidelines. Every attempt is made to ensure accuracy, however all measurements are approximate. This floor plan is for illustrative purposes only and is not to scale.