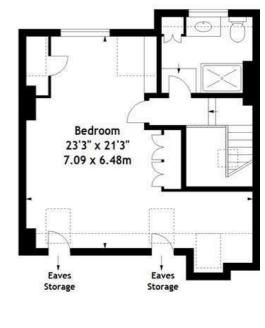

Over 2200 Square foot

Council Tax Band G (£3369)

Clavering Avenue, SW13 Approx. Gross Internal Area 2249 Sq Ft - 208.93 Sq M

**Ground Floor** 

Patio

First Floor

Second Floor

Measured in accordance with RICS guidelines. Every attempt is made to ensure accuracy, however all measurements are approximate. This floor plan is for illustrative purposes only and is not to scale.