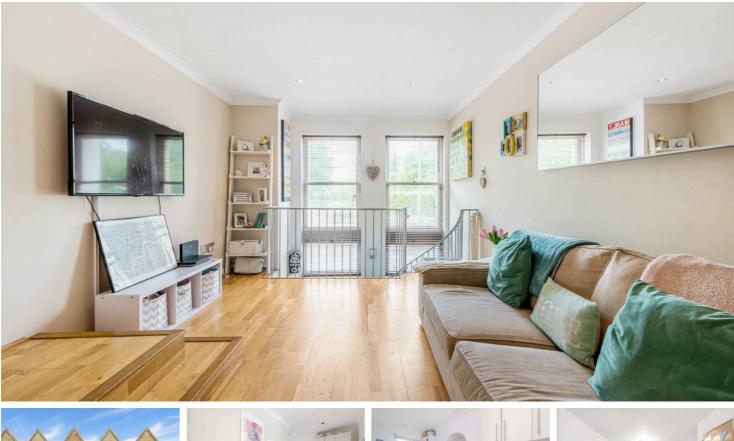

## Sheen Lane, London, SW14

A well presented split level conversion apartment directly overlooking Mortlake Green situated within a handsome period building offering near 840 sqft of adaptable accommodation. The apartment is accessed via a communal entrance hall with own front door leading into the ground floor accommodation which comprises a reception room which is flooded with natural light benefiting from two large floor-to-ceiling windows and leads to an open plan fitted kitchen. The reception room also provides access to an inner split level hall with doors to bedrooms two and three and a modern bathroom. The reception room further provides access via a spiral staircase down to the spacious 20 ft lower ground floor master bedroom which provides ample storage space. Outside to the rear is a small communal garden which is mostly laid to lawn with flower and shrub displays. Mortlake Green (photographed) is adjacent to the property and provides additional public outside space.