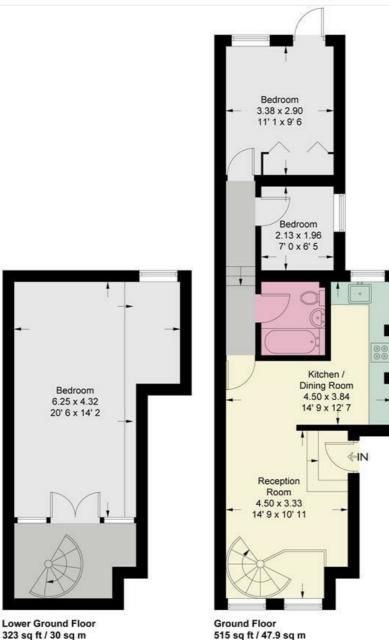

## Sheen Lane Approximate Gross Internal Area = 896 sq ft 83 sq m

This plan is not to scale and must be used as layout guidance only. All measurements and areas are approximate and should not be relied upon to provide accurate information. This plan must not be relied upon when making property valuations, design considerations or any other such relevant decisions. We accept no responsibility or liability (whether in contract, tort or otherwise) in relation to any loss whatsoever arising from or in connection with any use of this plan or the adequacy, accuracy or completeness of it or any information within it.

(Excluding Void)