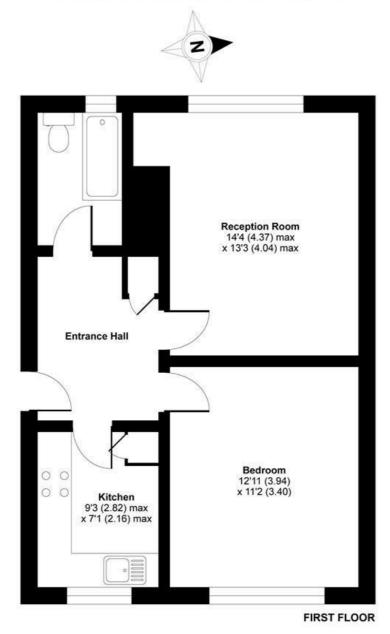

### Atney Road, London, SW15

APPROX. GROSS INTERNAL FLOOR AREA 532 SQ FT 49.4 SQ METRES

Whilst every attempt has been made to ensure the accuracy of the floor plan contained here, measurements of doors, windows and rooms are approximate and no responsibility is taken for any error, omission or misstatement. These plans are for representation purposes only as defined by RICS Code of Measuring Practice and should be used as such by any prospective purchaser. Specifically no guarantee is given on the total square footage of the property if quoted on this plan. Any figure given is for initial guidance only and should not be relied on as a basis of valuation.