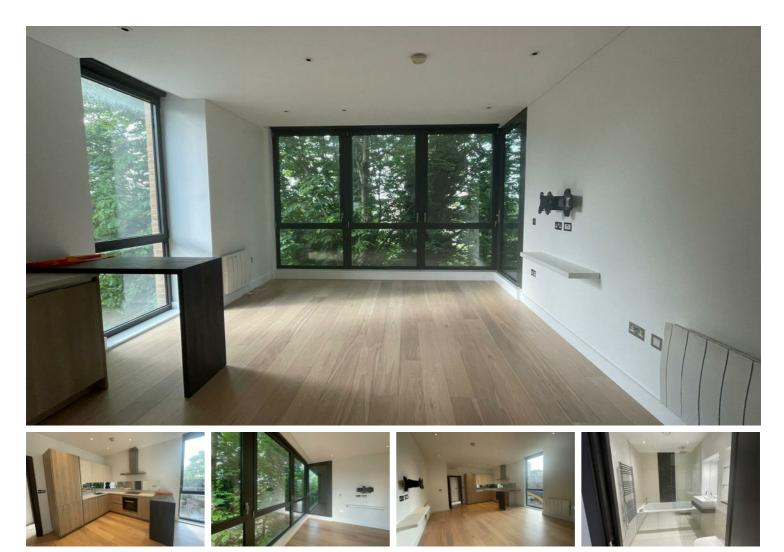

## Per Month

Stunning two double bedroom, two bathroom apartment adjacent to East Putney Tube. The property boasts a bright and airy open-plan kitchen/reception room. The kitchen is fitted with contemporary units with integrated appliances and there are sliding doors from the reception room which lead out to a large balcony. The main bedroom is well sized and has a large en suite shower room. There is a further double bedroom and a separate bathroom, with under floor heating throughout.