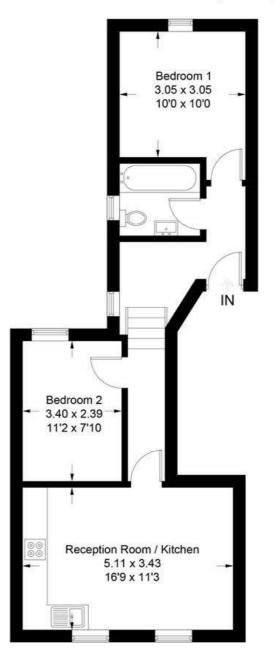

### Sheen Lane, SW14

Approximate Gross Internal Area Total = 50.4 sq m / 542 sq ft

## **First Floor**

Illustration for identification purposes only, measurements are approximate, not to scale. FloorplansUsketch.com © 2018 (ID454712)

OPEN 7 DAYS A WEEK • Weekdays until 9pm • Weekends until 5pm