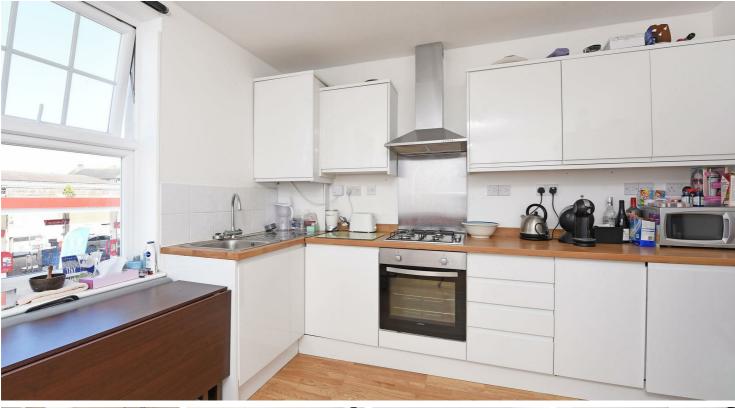

#### Per Month

Superb two bedroom apartment situated moments from Mortlake station. The property comprises of a fully tiled bathroom with shower over bath and heated towel rail, wooden flooring in the open plan kitchen/reception and carpet in the bedrooms. The property is very well located and is within seconds of all of East Sheen's restaurants, shops and cafes. Mortlake Green is moments away and the River Thames and Richmond Park are close by.

Deposit Required: £1730.76 Minimum Term: 12 months Holding Deposit: £346.15 (one week's rent)

Two Bedrooms
One Bathroom
Furnished
Open Plan Kitchen

- 📮 🛛 Seconds to Mortlake Station
- Thomson House Primary
- Close to Parks
- Central Location
- Council Tax Band C £1797