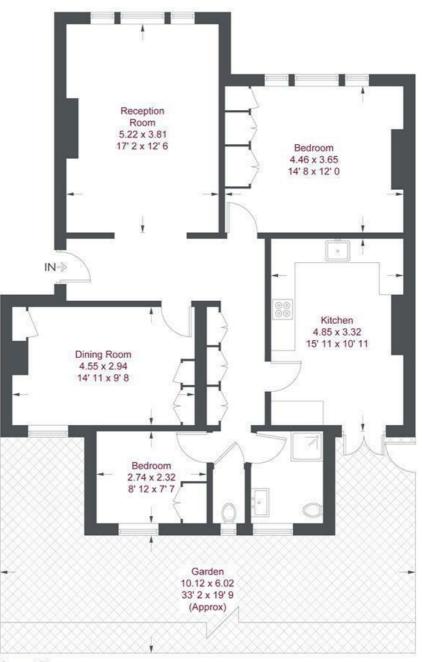

#### Ground Floor

#### **Riverview Gardens**

Approximate Gross Internal Area = 1022 sq ft / 95 sq m

Not to scale, for guidance only and must not be relied upon as a statement of fact All measurements and areas are approximate only and have been prepared in accordance with the current edition of the RICS Code of Measuring Practice