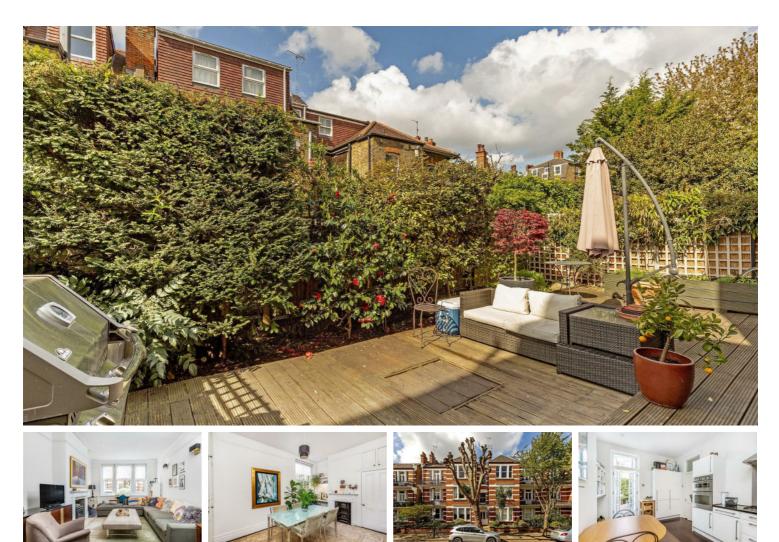

## Per Month

A spectacular Three bedroom mansion apartment with its own private decked garden situated in a highly desirable location just moments from the River Thames. The property is in excellent condition and comprises of a spacious reception, two double bedrooms with ample built in storage and a further single bedroom, fully fitted contemporary kitchen with all appliances, modern bathroom and a separate cloakroom. The apartment benefits from a large private easy to maintain garden.

Modern Bathroom

Three Bedroom Apartment

- Spacious Reception
- Modern Kitchen
- EPC Rating C

- Bus links
  St Pauls School
  River Thames
  Private Garden
  Unfurnished

OPEN 7 DAYS A WEEK • Weekdays until 9pm • Weekends until 5pm