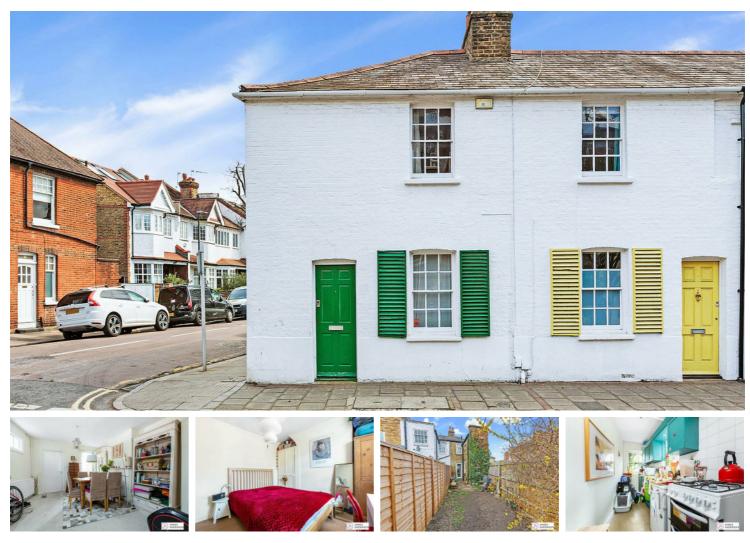

### Per Month

SHORT LET - Character cottage situated in the heart of East Sheen, moments from Mortlake station. This property offers a large reception with doors out to the private garden, fully fitted kitchen, one spacious double bedroom and a three-piece bathroom. Sheen Lane is located a short walk from all of the amenities in East Sheen including Waitrose and several pubs/cafes/shops. The property is offered fully furnished on a short term basis.

- One Bathroom
- Large Reception

One Bedroom Cottage

- Fully Fitted Kitchen
- 🔅 EPC Rating D

Mortlake Station
Excellent Local Schools
Central East Sheen
Private Garden
Short Let

OPEN 7 DAYS A WEEK • Weekdays until 9pm • Weekends until 5pm