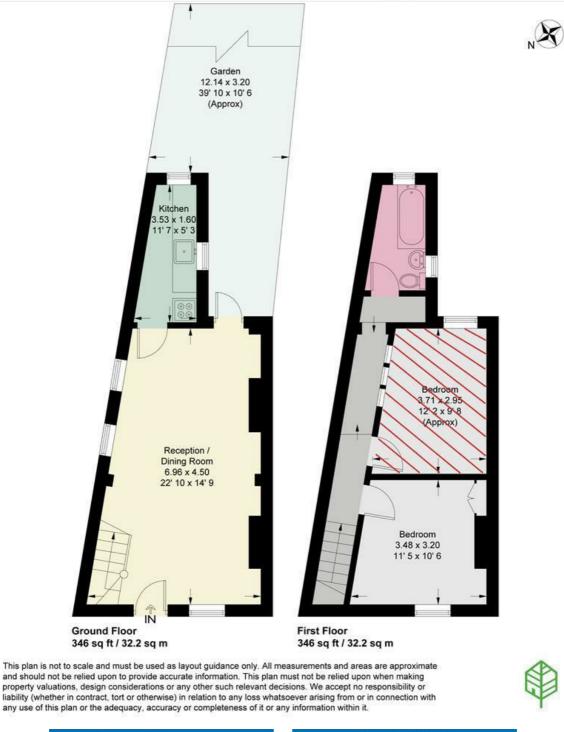

### Per Month

SHORT LET - Character cottage situated in the heart of East Sheen, moments from Mortlake station. This property offers a large reception with doors out to the private garden, fully fitted kitchen, one spacious double bedroom and a three-piece bathroom. Sheen Lane is located a short walk from all of the amenities in East Sheen including Waitrose and several pubs/cafes/shops. The property is offered fully furnished on a short term basis.



- One Bathroom
- Large Reception

One Bedroom Cottage

- Fully Fitted Kitchen
- 🔅 EPC Rating D

Mortlake Station
Excellent Local Schools
Central East Sheen
Private Garden
Short Let



OPEN 7 DAYS A WEEK • Weekdays until 9pm • Weekends until 5pm

#### 0208 876 6611

## Sheen Lane

Approximate Gross Internal Area = 692 sq ft / 64.4 sq m









#### 0208 876 6611