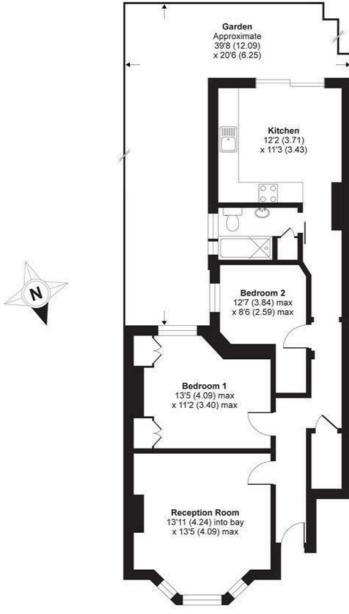

## Cowley Road, London, SW14

APPROX. GROSS INTERNAL FLOOR AREA 751 SQ FT 69.8 SQ METRES

## **GROUND FLOOR**

Whilst every attempt has been made to ensure the accuracy of the floor plan contained here, measurements of doors, windows and rooms are approximate and no responsibility is taken for any error, omission or misstatement. These plans are for representation purposes only as defined by RICS Code of Measuring Practice and should be used as such by any prospective purchaser. Specifically no guarantee is given on the total square footage of the property if quoted on this plan. Any figure given is for initial guidance only and should not be relied on as a basis of valuation.