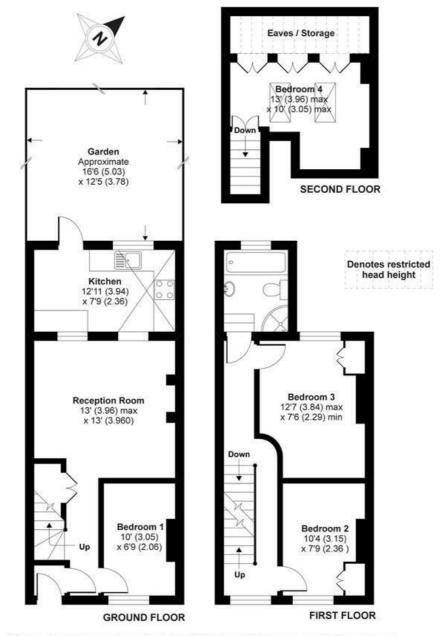

## Florence Terrace, London, SW15

APPROX. GROSS INTERNAL FLOOR AREA 912 SQ FT 84.8 SQ METRES (EXCLUDES RESTRICTED HEAD HEIGHT)

Whilst every attempt has been made to ensure the accuracy of the floor plan contained here, measurements of doors, windows and rooms are approximate and no responsibility is taken for any error, omission or misstatement. These plans are for representation purposes only as defined by RICS Code of Measuring Practice and should be used as such by any prospective purchaser. Specifically no guarantee is given on the total square fortage of the property if quoted on this plan. Any figure given is for initial guidance only and should not be relied on as a basis of valuation.

Copyright nichecom.co.uk 2019 Produced for James Anderson REF: 449392