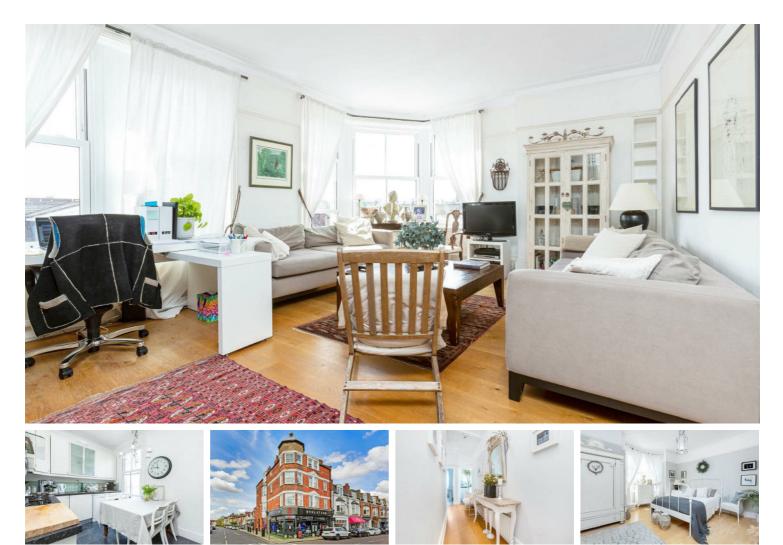

## Sheen Lane, East Sheen, SW14

£625,000

An opportunity to purchase a substantial period apartment set within a building of Townscape Merit offering over 1180 sqft of bright and spacious lateral accommodation. The property is presented in excellent condition throughout and occupies the second floor with far reaching panoramic views over and across the skyline. The accommodation is arranged to provide a bright 18ft reception room, a separate kitchen/breakfast room, principal bedroom with en-suite shower room, three further bedrooms and a family bathroom. The property boasts a wealth of period features throughout and has recently replaced all windows with new double glazing. Sheen Lane is in the heart of East Sheen village moments from Mortlake Station providing direct access to Central London. The outstanding Thompson House school is just a short walk away, as is the High Street of East Sheen and Richmond Park. The property further benefits from no external management charges.