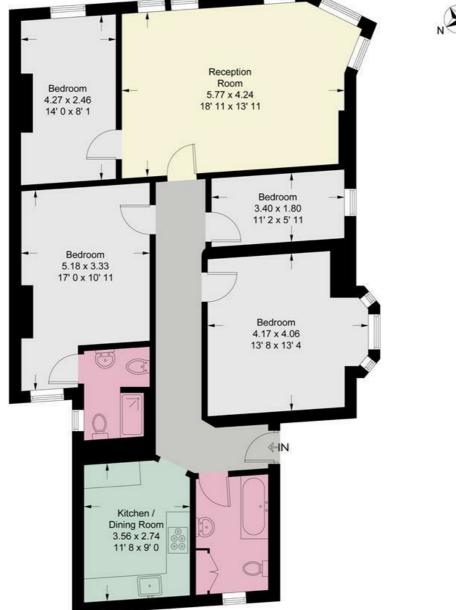

Approximate Gross Internal Area = 1180 sq ft / 109.6 sq m

Second Floor

This plan is not to scale and must be used as layout guidance only. All measurements and areas are approximate and should not be relied upon to provide accurate information. This plan must not be relied upon when making property valuations, design considerations or any other such relevant decisions. We accept no responsibility or liability (whether in contract, tort or otherwise) in relation to any loss whatsoever arising from or in connection with any use of this plan or the adequacy, accuracy or completeness of it or any information within it.