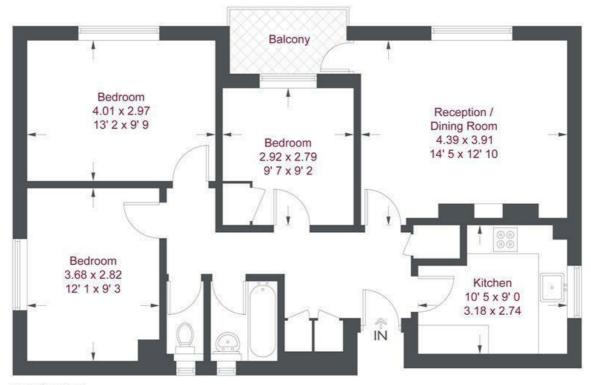

## **Knox House**

Approximate Gross Internal Area = 794 sq ft / 73.8 sq m

All measurements and areas are approximate only and have been prepared in accordance with the current edition of the RICS Code of Measuring Practice Energy Efficiency Rating Environmental Impact (CO<sub>2</sub>) Rating Current Potential Current Potential Very energy efficient - lower running costs Very environmentally friendly - lower CO2 emissio (92 plus) 🖄 (92 plus) A (81-91) B (69-80) (69-80) D D (55-68) (55-68 Ξ Ε (39-54) (39-54) F (21-38) G G Not energy efficient - higher running costs Not environmentally friendly - higher CO2 emission EU Directive 2002/91/EC EU Directive 2002/91/EC **England & Wales England & Wales** 

Not to scale, for guidance only and must not be relied upon as a statement of fact

OPEN 7 DAYS A WEEK • Weekdays until 9pm • Weekends until 5pm