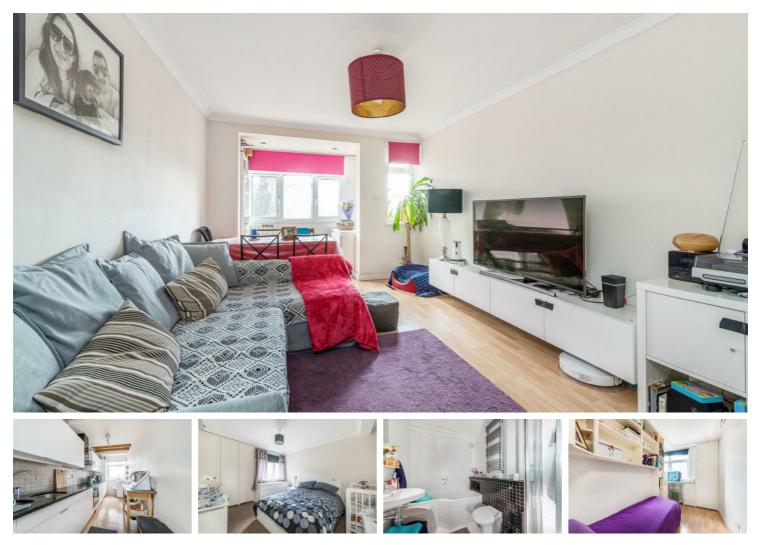

### Per Month

A lovely two bedroom apartment on the second floor of a small purpose built block close to local shops and Richmond Park. The apartment has a large double bedroom with fitted wardrobe and a smaller second bedroom / study also with fitted units. The flat has wood laminate flooring throughout and has a lovely modern kitchen which is well equipped and has plenty of storage. There is also a fully tiled modern bathroom with a bath and seperate shower and the reception room is well proportioned and spacious.

- Double Bedroom and Single Bedroom One Bathroom
  - Large Bright Reception Room
- 111 Modern Kitchen
- EPC Rating D

- Barnes Train Station
- Roehampton University
- Quiet Location
- Off Street Parking
- Available June