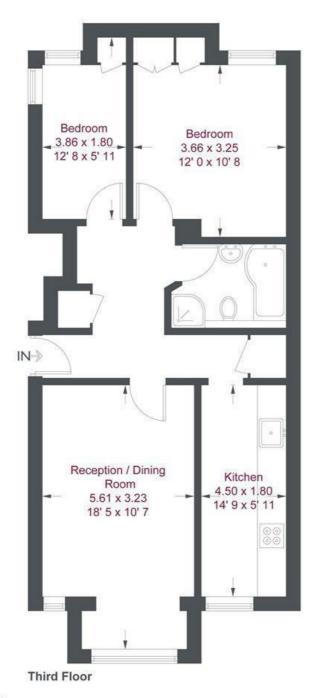

#### Arnewood Close

Approximate Gross Internal Area = 658 sq ft / 61.1 sq m

Not to scale, for guidance only and must not be relied upon as a statement of fact All measurements and areas are approximate only and have been prepared in accordance with the current edition of the RICS Code of Measuring Practice