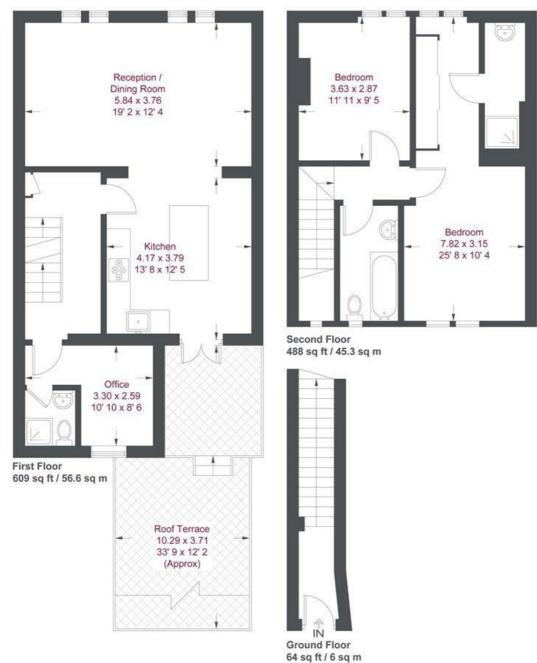

## **Upper Richmond Road West**

Approximate Gross Internal Area = 1161 sq ft / 107.9 sq m

This plan is not to scale and must be used as layout guidance only. All measurements and areas are approximate and should not be relied upon to provide accurate information. This plan must not be relied upon when making property valuations, design considerations or any other such relevant decisions. We accept no responsibility or liability (whether in contract, tort or otherwise) in relation to any loss whatsoever arising from or in connection with any use of this plan or the adequacy, accuracy or completeness of it or any information within it.