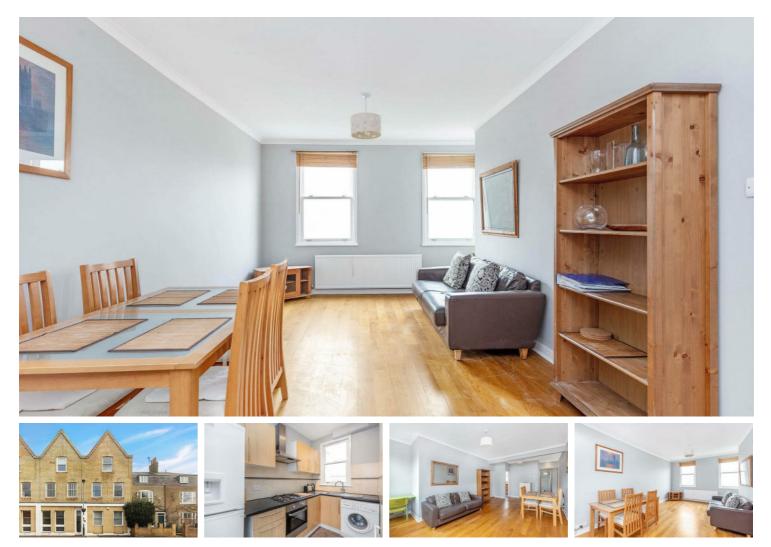

### Sheen Lane, London, SW14

A bright and spacious two-bedroom first floor apartment with fantastic views over Mortlake green. The property is situated within a handsome period building and is in excellent decorative order throughout. The accommodation is arranged to provide separate entrance hallway, modern kitchen with appliances, one bathroom, two bedrooms and a west facing reception room that is flooded with natural light and boasts views toward Mortlake Green. There is also solid wood flooring through most of the rooms, a long lease and no onward chain. Sheen Lane is ideally located for Mortlake Station providing direct access to Central London and for the outstanding Thomson House Primary School. The extensive shopping and leisure amenities of East Sheen including Waitrose and numerous boutique shops. restaurants, gastro pubs and coffee shops are moments away. The Thames Path provides an idyllic walk along The River Thames with Barnes just minutes away. The extensive recreational amenities of Richmond Park, the largest of the Capital's eight Royal Parks and the biggest enclosed space in London is approximately one mile away.