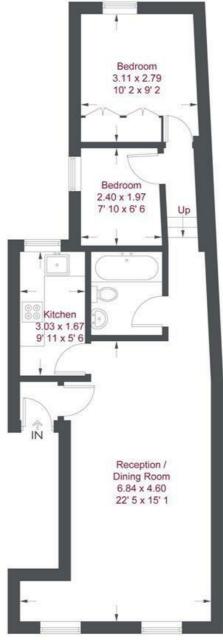

### Sheen Lane

Approximate Gross Internal Area = 589 sq ft / 54.7 sq m

This plan is not to scale and must be used as layout guidance only. All measurements and areas are approximate and should not be relied upon to provide accurate information. This plan must not be relied upon when making property valuations, design considerations or any other such relevant decisions. We accept no responsibility or liability (whether in contract, tort or otherwise) in relation to any loss whatsoever arising from or in connection with any use of this plan or the adequacy, accuracy or completeness of it or any information within it.