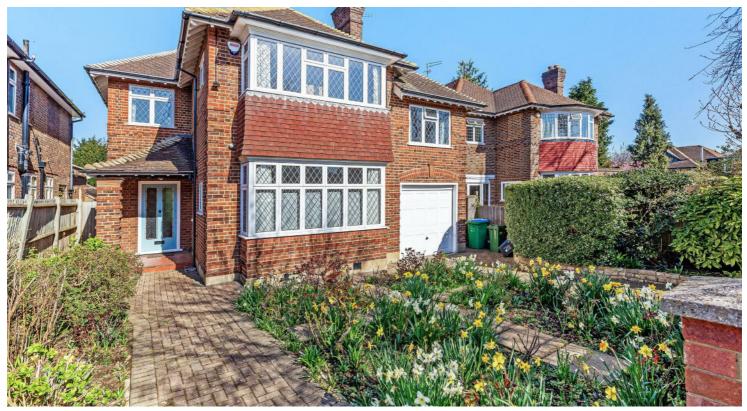

## Orchard Rise, Richmond, TW10

\*Viewing from Saturday 2nd April - Please call to book\*

A superbly positioned and substantial detached house located in one of the area's most sought after roads. The property boasts off street parking, garage, a huge rear garden, spacious rooms, charm, and character plus superb long-term potential as it can be remodelled and extended subject to planning permissions. The property has accommodation arranged over two floors comprising five good sized bedrooms, one family bathroom with a separate w/c, a reception room, kitchen / breakfast room and a downstairs shower room and w/c. Externally there is off street parking and a garage to the front and side access leads through to a lovely large & mature private rear garden. Orchard Rise is one of the most sought-after locations in the area, Sheen Common and Richmond Park are both a short distance away. The OFSTED rated 'outstanding' Sheen Mount Primary school is also nearby which will appeal to young couples and families. Richmond and East Sheen town centres with their array of shops, restaurants and many other amenities are easily accessible.

100ft Garden & Off Street Parking

POTENTIAL TO EXTEND (STP)