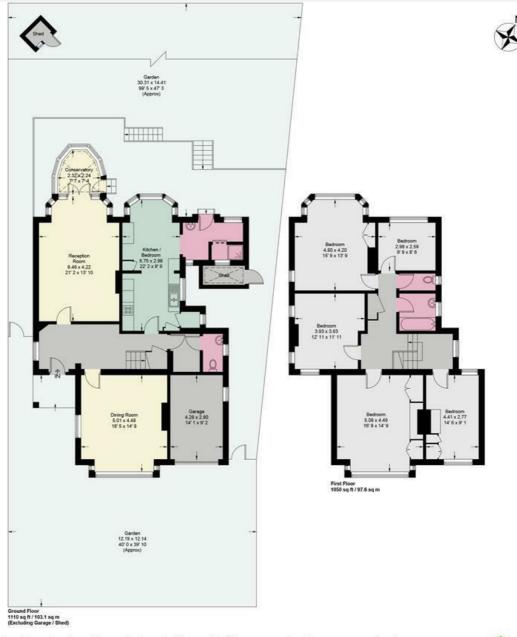

## **Orchard Rise**

Approximate Gross Internal Area = 2160 sq ft / 200.7 sq m

Garage = 130 sq ft / 12.1 sq m Shed = 24 sq ft / 2.2 sq m Total = 2314 sq ft / 215 sq m

This plan is not to scale and must be used as layout guidance only. All measurements and areas are approximate and should not be relied upon to provide accurate information. This plan must not be relied upon when making property valuations, design considerations or any other such relevant decisions. We accept no responsibility or liability (whether in contract, tort or otherwise) in relation to any loss whatsoever arising from or in connection with any use of this plan or the adequacy, accuracy or completeness of it or any information within it.